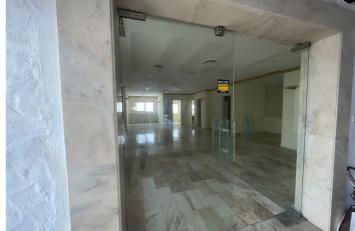

## Costa del Sol, Puerto Banús

Commercial premises of 90m2 in 2nd line of Puerto Banus, located in Julio Iglesias Avenue, the busiest, most popular and main avenue of Puerto Banus. This commercial premises is located on a 1st floor without lift, with the possibility of changing its use to residential.

It has 90m2 constructed area, a small bathroom, 2 different rooms and a large shop window. The block has a concierge for the security of the homes and businesses.