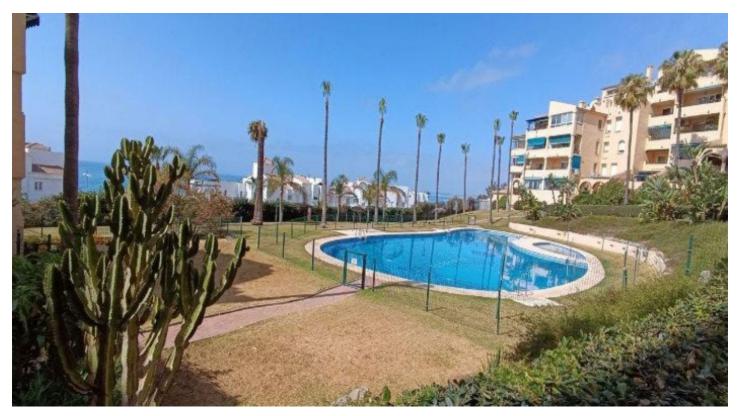

## Features of the flat:

Location: Torrequebrada, close to the Casino and the golf course.

Condition: Perfect to move into immediately.

Communal Areas:

Large communal swimming pool, ideal for enjoyment in the summer months.

Children's play areas equipped with slides and picnic areas.

Football and basketball pitches for sports activities.

Parking: Private parking space and communal parking area.

Security and Convenience: Guarded and fenced swimming pool for added security, especially for families with young children.