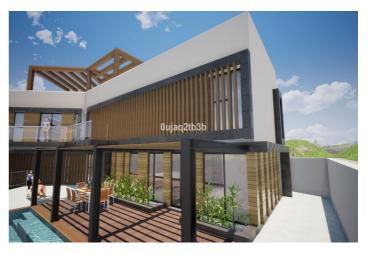

## Residential Plot for sale in El Rosario, Marbella

555,000€

Reference: R3888871 Plot Size: 1,704m<sup>2</sup>

## Costa del Sol, El Rosario

Magnificent plot in a great location and walking distance to Sports center, commercial center, services and amenities. There is a project to build a very large house taking advantage of the slope in the plot. South-West oriented. El Rosario is a consolidated residential area with high demand for plots and properties.