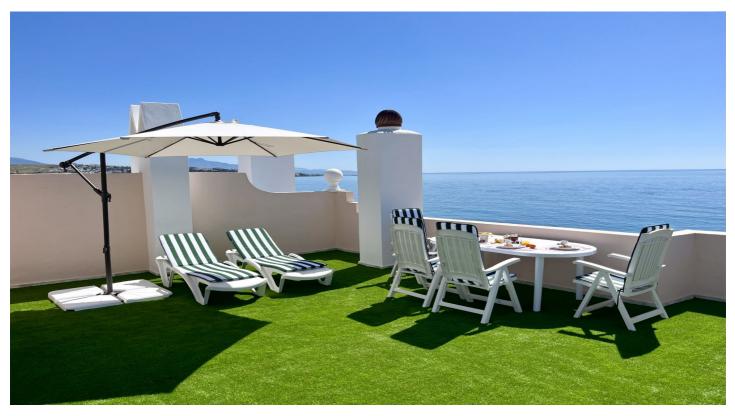

The interior of the penthouse spans 115m<sup>2</sup> and features an open and bright living room, a dining room, and a fully fitted kitchen with modern appliances. The marble floors and double glazing give the property an elegant touch. The penthouse also boasts a private terrace of 70m<sup>2</sup>, which is ideal for outdoor dining, entertaining, and enjoying the stunning sea view.

Additional features of this luxury penthouse include air conditioning, fitted wardrobes, a walk-in closet, and a roof terrace. The communal areas of the property include a swimming pool, a garden, and a garage. Other amenities in the vicinity include shops, restaurants, and schools, making this an ideal location for both relaxation and everyday convenience.