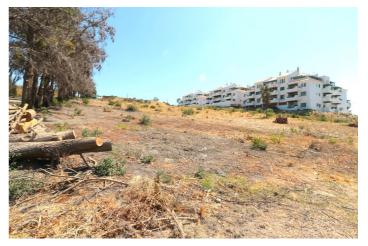

## Land for sale in Manilva, Manilva

1,599,000 €

Reference: R4114876 Plot Size: 8,000m<sup>2</sup> Build Size: 8,000m<sup>2</sup>

## Costa del Sol, Manilva

AMAZING PLOT of 8.000m2!!!

Unique investment opportunity in excellent location with all infrastructure - asphalted roads, water for irrigation, electricity, fibre telecommunications and sewerage.

Just a short drive away from Sabinillas and the sandy beaches in Manilva. In a very quiet area, surrounded by peace and nature, but still close to all amenities. In the sector there are mostly private homes in the urbanized roads of the Sector.