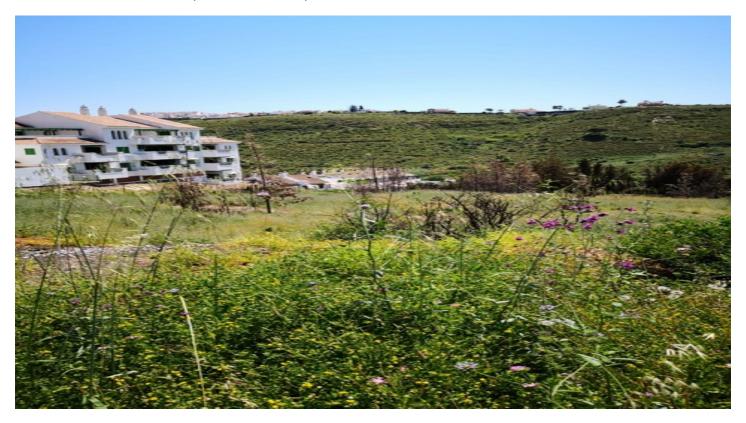

## Land for sale in Manilva, Manilva

1,599,000 €

Reference: R4114876 Plot Size: 8,000m<sup>2</sup> Build Size: 8,000m<sup>2</sup>

## Costa del Sol, Manilva

AMAZING PLOT of 8.000m2!!!

Unique investment opportunity in excellent location with all infrastructure - asphalted roads, water for irrigation, electricity, fibre telecommunications and sewerage.

Just a short drive away from Sabinillas and the sandy beaches in Manilva. In a very quiet area, surrounded by peace and nature, but still close to all amenities. In the sector there are mostly private homes in the urbanized roads of the Sector.