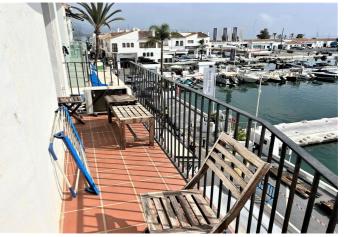

## Costa del Sol, Puerto Banús

Stunning frontline marina apartment both spacious and luxurious the apartment is in prime location and boasts stunning views across the marina. both the lounge and dining area lead to the wrap around terrace. fully fitted kitchen 3 ensuite bedrooms which all have stunning bathrooms

Middle Floor Apartment, Puerto Banús, Costa del Sol. 3 Bedrooms, 3 Bathrooms, Built 270 m<sup>2</sup>, Terrace 15 m<sup>2</sup>.

Setting : Town, Beachside, Port, Close To Sea, Marina. Orientation : South. Condition : Excellent. Climate Control : Air Conditioning, Hot A/C, Cold A/C. Views : Sea, Port. Features : Lift, Fitted Wardrobes, Private Terrace, Ensuite Bathroom, Marble Flooring, Double Glazing. Furniture : Part Furnished. Kitchen : Fully Fitted. Security : Gated Complex. Utilities : Electricity. Category : Holiday Homes, Investment.