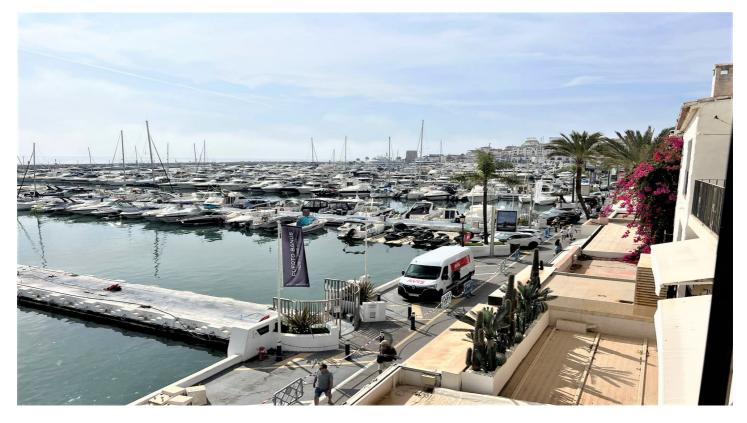

## Costa del Sol, Puerto Banús

Stunning frontline marina apartment both spacious and luxurious the apartment is in prime location and boasts stunning views across the marina. both the lounge and dining area lead to the wrap around terrace. fully fitted kitchen 3 ensuite bedrooms which all have stunning bathrooms

Middle Floor Apartment, Puerto Banús, Costa del Sol. 3 Bedrooms, 3 Bathrooms, Built 270 m<sup>2</sup>, Terrace 15 m<sup>2</sup>.

Setting : Town, Beachside, Port, Close To Sea, Marina. Orientation : South. Condition : Excellent. Climate Control : Air Conditioning, Hot A/C, Cold A/C. Views : Sea, Port. Features : Lift, Fitted Wardrobes, Private Terrace, Ensuite Bathroom, Marble Flooring, Double Glazing. Furniture : Part Furnished. Kitchen : Fully Fitted. Security : Gated Complex. Utilities : Electricity. Category : Holiday Homes, Investment.