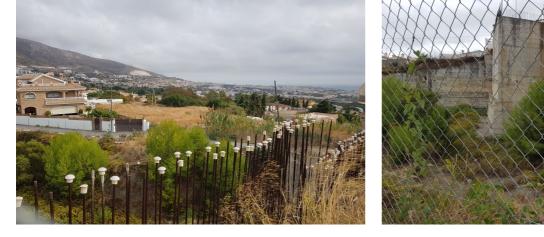

### Costa del Sol, Benalmadena Pueblo

Bank repossessed urban land designated for the construction of up to 22 single family homes or a two storey building situated in the centre of Benalmadena Pueblo.

This plot is a total size of 1.370m2 with a build allowance of 1.900m2 above ground and this does not include the patio and terrace areas.

The retaining walls and foundations have already been put into place at a great cost, so most of the ground work is already prepared.

The plot has a south west orientation with views to the sea and the coastline of Benalmadena.

#### **Features:**

**Orientation** South West

Condition Excellent Utilities Electricity Drinkable Water Views Sea Mountain Street

Furniture Not Furnished Category Investment Distressed With Planning Permission Setting Close To Shops Close To Schools Town Village Mountain Pueblo Kitchen Not Fitted