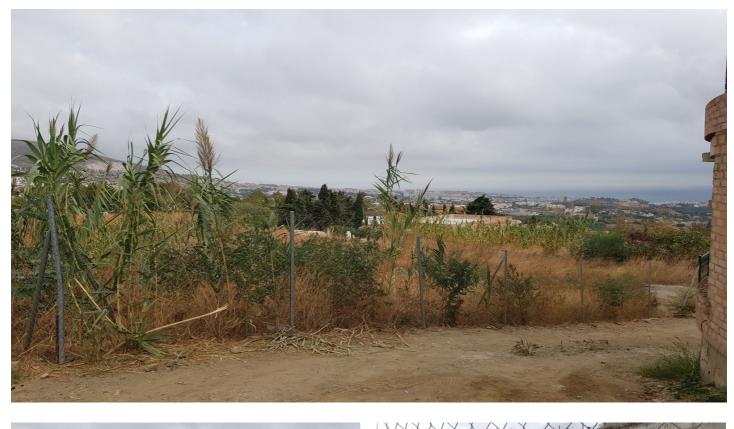

### Costa del Sol, Benalmadena Pueblo

Bank repossessed urban land designated for the construction of up to 22 single family homes or a two storey building situated in the centre of Benalmadena Pueblo.

This plot is a total size of 1.370m2 with a build allowance of 1.900m2 above ground and this does not include the patio and terrace areas.

The retaining walls and foundations have already been put into place at a great cost, so most of the ground work is already prepared.

The plot has a south west orientation with views to the sea and the coastline of Benalmadena.

Ideally located within walking distance to the centre of the town, transport links and a 20 minute drive to the centre of Malaga, the land is an excellent investment and development opportunity.