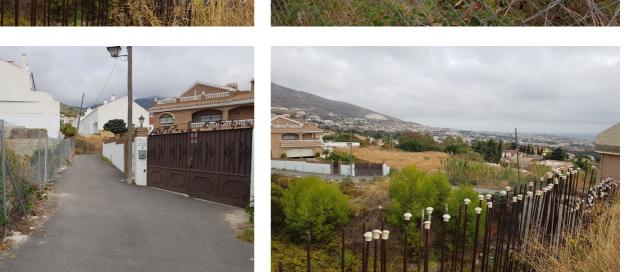

### Costa del Sol, Benalmadena Pueblo

Bank repossessed urban land designated for the construction of up to 22 single family homes or a two storey building situated in the centre of Benalmadena Pueblo.

This plot is a total size of 1.370m2 with a build allowance of 1.900m2 above ground and this does not include the patio and terrace areas.

Ideally located within walking distance to the centre of the town, transport links and a 20 minute drive to the centre of Malaga, the land is an excellent investment and development opportunity.