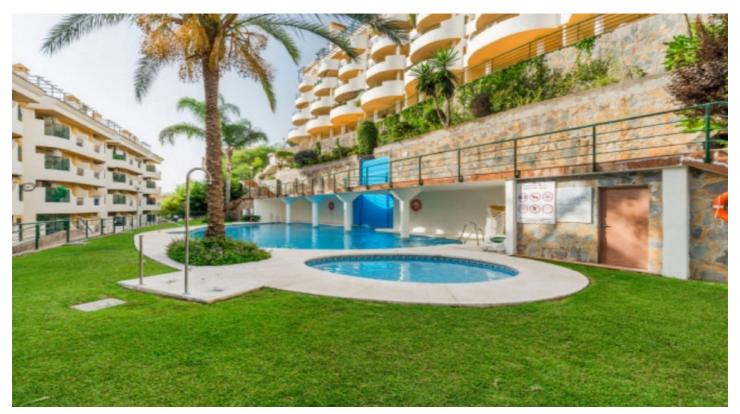

This is a ground floor duplex unit. Inside the property there is a fitted kitchen, nice lounge area with cozy fireplace and connected dining area, direct access to a beautiful terrace with dining and lounge area. The private residential development has tropical gardens, three swimming pools, two children pools and a paddle tennis court. This is a very well loved urbanisation for holiday makers and there are also quite a few people renting the whole year round. This is because of its central location and no need for a car which attracts people. It is centrally located within Nueva Andalucía. Just opposite the complex you have several everyday amenities such a large supermarket and also several restaurants to choose from. A very short walk takes you to Centro Plaza which has a larger selection of dining options, a popular gym, shops, banks etc. For golf fans, there are all the popular courses of the Golf Valley