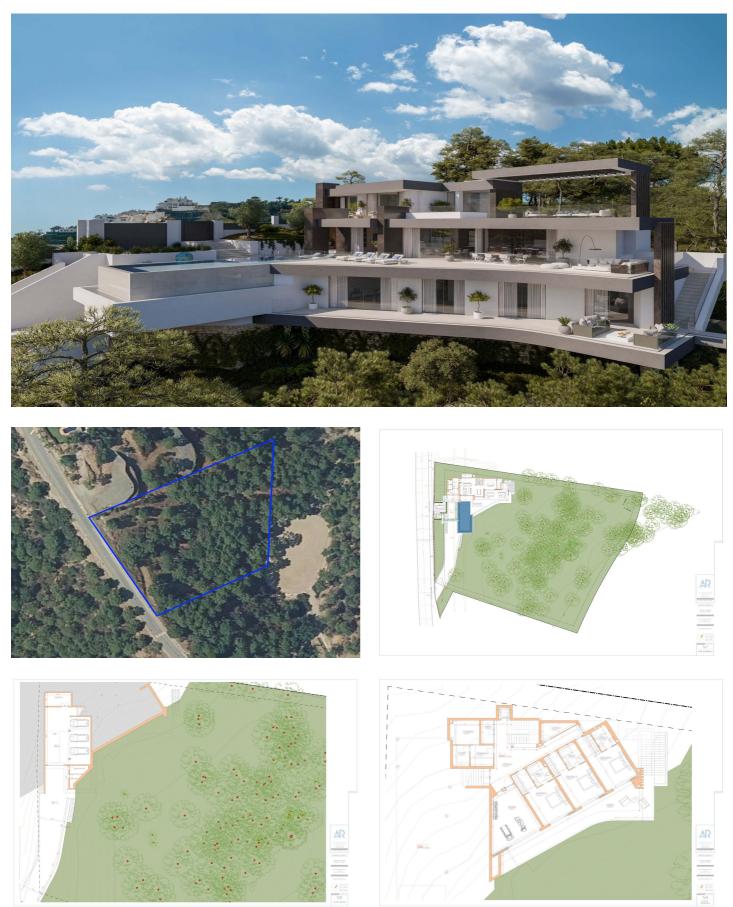

## Costa del Sol, Benahavís

Project plot with license, oriented to investors who want a fully licensed and prepared project!

This project includes;

- 1. Plot of 6000m2 in Marbella club golf (one of the most prestigious surroundings around Marbella)
- 2. Fully licensed project
- 3. Request for proposal study (2 rounds with Project Manager Architect), incl. all documentation
- 4. Renderings & video (for commercial purposes).

Description Villa and domain:

In one of the most exclusive areas of Marbella, Marbella club golf, we have a beautiful plot. Sea views, golf views over the Marbella club golf and lush nature characterize this plot of more than 6.000m2!

This 24h high-level security domain, features purely exclusive villas a horse riding center, charming clubhouse and an 18-hole golf course with many natural undulations. This renowned 18 hole golf club has been around for over 70 years and is known as one of the best clubs in Spain. Marbella Club brings its people together in the clubhouse, where the excellent menu attracts many club members and residents every day. In short, this cozy atmosphere makes you feel right at home.

The architect with years of experience in this region, designed a masterpiece that feels practical and homely at the same time. The oasis of green is drawn in as the large floor tiles extend from inside to outside, and even into the 75m2 pool! This way, one creates a natural place of tranquility.

The villa-project includes 776m2 of indoor area and 357m2 of terraces, distributed over 3 floors, each with their own individuality!

Below are the bodega, exclusive garage for 5 cars, technical rooms, gym and 3 suites each with dressing room and bathroom.

From each room and the gym you can enjoy the view into the beautiful nature that we intentionally leave untouched. Deer walk through the 5000m2 wooded area which you can see from this floor on a regular basis.

Above we have the entrance hall with wardrobe, guest toilet, living space, dining-area, kitchen and 2nd kitchen. From each of these rooms one has a view over the crests of the forest to the sea, the golf and the beautiful mountain scenery. Because of its south orientation the villa with adjoining pool also enjoys the Mediterranean sun all day.

This part of the house includes 202m2 of interior space and 160m2 of terraces, as well as a 75m2 swimming pool, which overflows to three sides and where the water level is equal to the terraces.

Lastly, the upper level consists of the Master bed- & bathroom, with an indoor area of 84m2 and adjoining 127m2 terraces. From these terraces you can enjoy your built-in Jacuzzi, semi-covered chill-out area through a built-in bioclimatic pergola.

On each floor, the glass windows are TRUE 'floor-to-ceiling' with minimalist aluminum partitions so that you maintain

maximum integration between inside and outside, even with closed panels.

In recent years Marbella is known for its modern, white 'blocky' villas, which we want to stay away from as much as possible with this design, by providing the design with natural elements that in this way 'blend' with the natural environment around it. Especially since the villa is partly 'pushed' into the mountainside, integration with nature is extremely important.