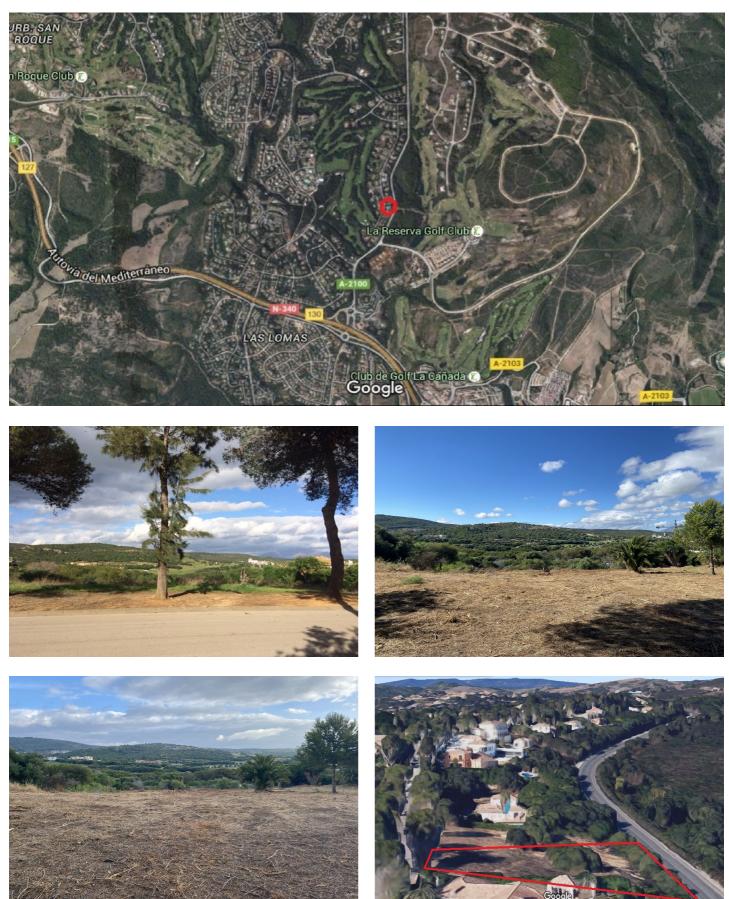

# Costa de la Luz, Sotogrande

Urban plot for sale in Sotogrande Alto, with views to La Reserva and Valderrama golf courses. This area is a timeless residence for the priviledged owners, in the midst of one of the most exclusive neighbourhoods in southern Europe. This plot is located in a peaceful setting yet close to all amenitites, Sotogrande International School, La Reserva and Valderrama golf courses.

This plot is nearly rectangular, slightly sloping and has a maximum occupancy of 33% of the plot area. Buildability is max 40% or 1.097 square meters. Maximum height is 2 floors or 6,50 meters. A 3rd floor is authorized if it does not excedd 30% of plan built area. Separation to private plots is minimum 3 meters, to public boundiaries minimum 6 meters.