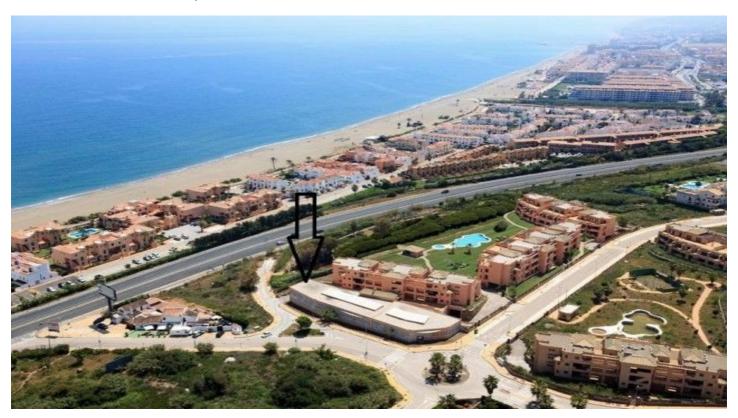

## Costa del Sol, Casares Playa

Located a mere 300m to the beach in the lovely Casares Coast!

Next to the Doña Julia Golf course, and within the exclusive development of CASARES BEACH, this spacious 2.512 m2 commercial premise it is divided in 2 floors.

This impressive beach-side premise is conveniently located close to the numerous International golf courses nearby including the famous Finca Cortesin, and Doña Julia Golf Resort, and the area provides many amenities such as restaurants and beach bars .

The lovely Duquesa Port is located at a mere 3 minutes drive, and the lively city of Estepona at only 8 minutes drive.

The premise enjoys a large surface divided in 2 floors and a loading dock, ideal for expansion or setting up a new business, supermarket or a brand new commercial area close to the beach and all the local amenities.