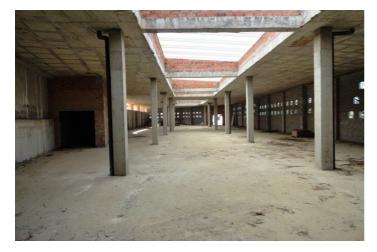

## Costa del Sol, Casares Playa

Located a mere 300m to the beach in the lovely Casares Coast!

Next to the Doña Julia Golf course, and within the exclusive development of CASARES BEACH, this spacious 2.512 m2 commercial premise it is divided in 2 floors.

The lovely Duquesa Port is located at a mere 3 minutes drive, and the lively city of Estepona at only 8 minutes drive.

The premise enjoys a large surface divided in 2 floors and a loading dock, ideal for expansion or setting up a new business, supermarket or a brand new commercial area close to the beach and all the local amenities.

#### Built:

Total m<sup>2</sup> built (ground + 1st floor) 2.511,83 M2 Total m<sup>2</sup> ground floor 1.228,36 M2 Total m<sup>2</sup> useful area ground floor 867,68 M2 Total m<sup>2</sup> built middle floor 1.283,48 M2 Parking spaces 32