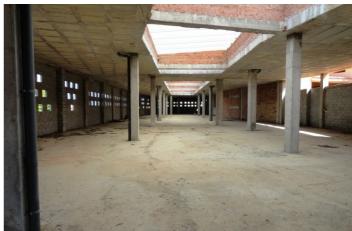

## Costa del Sol, Casares Playa

Located a mere 300m to the beach in the lovely Casares Coast!

Next to the Doña Julia Golf course, and within the exclusive development of CASARES BEACH, this spacious 2.512 m2 commercial premise it is divided in 2 floors.

The lovely Duquesa Port is located at a mere 3 minutes drive, and the lively city of Estepona at only 8 minutes drive.

The premise enjoys a large surface divided in 2 floors and a loading dock, ideal for expansion or setting up a new business, supermarket or a brand new commercial area close to the beach and all the local amenities.

#### Built:

Total m<sup>2</sup> built (ground + 1st floor) 2.511,83 M2 Total m<sup>2</sup> ground floor 1.228,36 M2 Total m<sup>2</sup> useful area ground floor 867,68 M2 Total m<sup>2</sup> built middle floor 1.283,48 M2 Parking spaces 32