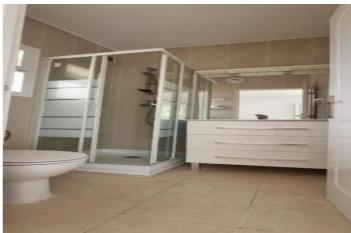

## Costa del Sol, Elviria

Detached Villa, Elviria, Costa del Sol. 2 Bedrooms, 3 Bathrooms, Built 90 m<sup>2</sup>, Terrace 50 m<sup>2</sup>, Garden/Plot 420 m<sup>2</sup>.

Setting : Country, Close To Golf, Close To Sea, Close To Schools.
Orientation : South.
Condition : Good.
Pool : Private.
Climate Control : Hot A/C, Cold A/C.
Views : Country, Garden.
Features : Covered Terrace, Fitted Wardrobes, Near Transport, Private Terrace, WiFi, Storage Room, Ensuite Bathroom.
Furniture : Fully Furnished.
Kitchen : Fully Fitted.
Garden : Private.
Parking : Garage, Covered, Private.
Category : Resale.