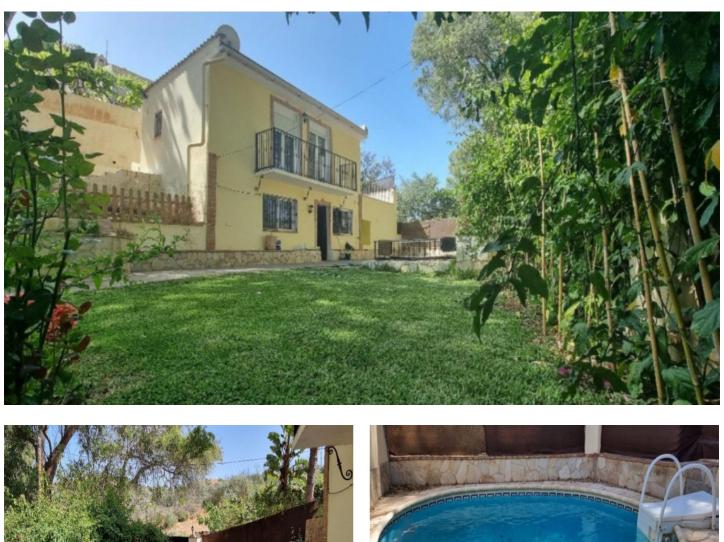

## Costa del Sol, Elviria

Detached Villa, Elviria, Costa del Sol. 2 Bedrooms, 3 Bathrooms, Built 90 m<sup>2</sup>, Terrace 50 m<sup>2</sup>, Garden/Plot 420 m<sup>2</sup>.

Setting : Country, Close To Golf, Close To Sea, Close To Schools.
Orientation : South.
Condition : Good.
Pool : Private.
Climate Control : Hot A/C, Cold A/C.
Views : Country, Garden.
Features : Covered Terrace, Fitted Wardrobes, Near Transport, Private Terrace, WiFi, Storage Room, Ensuite Bathroom.
Furniture : Fully Furnished.
Kitchen : Fully Fitted.
Garden : Private.
Parking : Garage, Covered, Private.
Category : Resale.