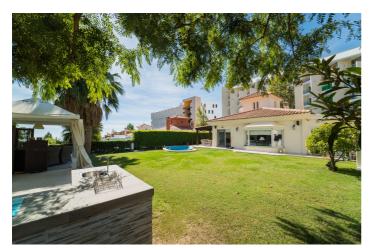

The plot size of the property is 653m2, fully gated, parking space for one car, well maintained garden area, swimming pool, covered terrace with exterior fire place, storage room, spacious patio area with pergola, BBQ area with sink, oven, microwave and barbecue.

## **Features:**

Features **Covered Terrace Private Terrace** Storage Room **Ensuite Bathroom Double Glazing Fitted Wardrobes** Gym Paddle Tennis **Tennis Court** Utility Room Wood Flooring Barbeque **Courtesy Bus** Access for people with reduced mobility Views Garden Pool Pool Private Garden Private **Easy Maintenance** Utilities Electricity **Drinkable Water** 