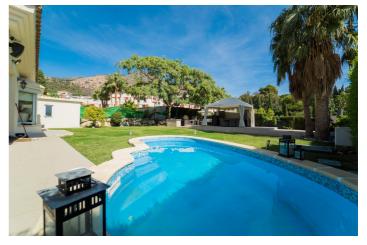

The plot size of the property is 653m2, fully gated, parking space for one car, well maintained garden area, swimming pool, covered terrace with exterior fire place, storage room, spacious patio area with pergola, BBQ area with sink, oven, microwave and barbecue.

## **Features:**

Features **Covered Terrace Private Terrace** Storage Room **Ensuite Bathroom Double Glazing Fitted Wardrobes** Gym Paddle Tennis **Tennis Court** Utility Room Wood Flooring Barbeque **Courtesy Bus** Access for people with reduced mobility Views Garden Pool Pool Private Garden Private **Easy Maintenance** Utilities Electricity **Drinkable Water** 