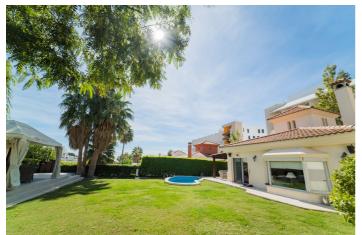

The plot size of the property is 653m2, fully gated, parking space for one car, well maintained garden area, swimming pool, covered terrace with exterior fire place, storage room, spacious patio area with pergola, BBQ area with sink, oven, microwave and barbecue.

## **Features:**

Features **Covered Terrace Private Terrace** Storage Room **Ensuite Bathroom Double Glazing Fitted Wardrobes** Gym Paddle Tennis **Tennis Court** Utility Room Wood Flooring Barbeque **Courtesy Bus** Access for people with reduced mobility Views Garden Pool Pool Private Garden Private **Easy Maintenance** Utilities Electricity **Drinkable Water** 