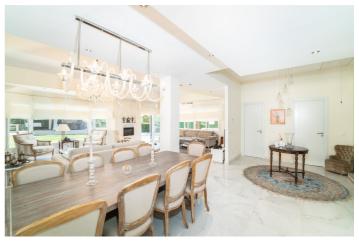

# Costa del Sol, Benalmádena

Luxury villa recently refurbished with top quality materials located in Reserva del Higuerón. Consists of one floor level with hall entrance, spacious living – dining room with fireplace and large bay windows, leading out to the terrace, high ceilings and ceramic floorings, new open plan modern kitchen fully furnished and equipped with Bosch electrical appliances, large laundry room with washing machine and spacious cupboards, centralized air conditioning hot and cold.