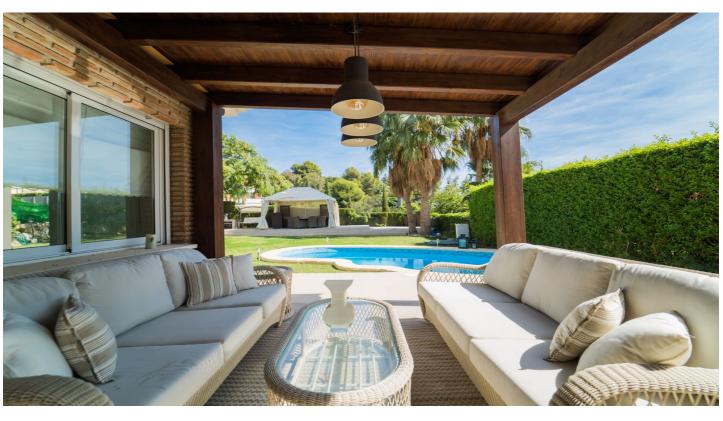

# Costa del Sol, Benalmádena

Luxury villa recently refurbished with top quality materials located in Reserva del Higuerón. Consists of one floor level with hall entrance, spacious living – dining room with fireplace and large bay windows, leading out to the terrace, high ceilings and ceramic floorings, new open plan modern kitchen fully furnished and equipped with Bosch electrical appliances, large laundry room with washing machine and spacious cupboards, centralized air conditioning hot and cold.

The plot size of the property is 653m2, fully gated, parking space for one car, well maintained garden area, swimming pool, covered terrace with exterior fire place, storage room, spacious patio area with pergola, BBQ area with sink, oven, microwave and barbecue.

## **Features:**

Features **Covered Terrace Private Terrace** Storage Room **Ensuite Bathroom Double Glazing Fitted Wardrobes** Gym Paddle Tennis **Tennis Court** Utility Room Wood Flooring Barbeque **Courtesy Bus** Access for people with reduced mobility Views Garden Pool Pool Private Garden Private **Easy Maintenance** Utilities Electricity **Drinkable Water** 