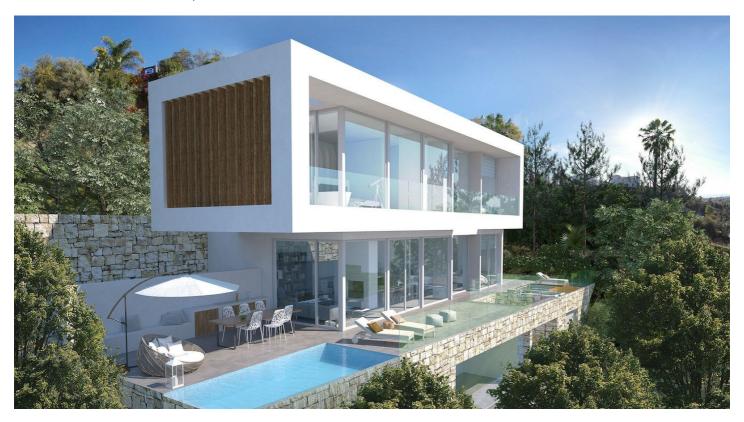

## Residential Plot for sale in El Rosario, Marbella

500,000€

Reference: R4604527 Plot Size: 1,166m<sup>2</sup> Build Size: 323m<sup>2</sup>

## Costa del Sol, El Rosario

A south-west orientated building plot in East Marbella's gorgeous residential estate known as El Rosario.

The project has been accepted and approved and the Town Hall will publish the license.

The plot has been connected to the municipal sewage system the cost covered by current owner...a pre-requisite for development.

This is an opportunity to develop a luxury home with fabulous views over the Marbella countryside and golf course to the Mediterranean Sea.

This plot has a building coefficient of 0.30 allowing therefore for a luxury home with above-ground build size of up to 323 sqm. Additional space can be made in the basement.

El Rosario is undergoing a mandatory update to connect each home to the mains sewage system, and this plot has the infrastructure in place and already paid for at a cost of 12,000 euro.

El Rosario building plot...Marbella East.

A residential plot to build a villa that will have orientation to the west giving spectacular views to the Marbella las Nieves mountain range and also to the sea.

An opportunity to build a fabulous home within 8 minutes of Marbella Town and within 4 minutes of the beach.