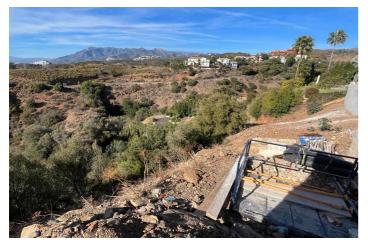

## Costa del Sol, El Rosario

A south-west orientated building plot in East Marbella's gorgeous residential estate known as El Rosario.

The project has been accepted and approved and the Town Hall will publish the license.

The plot has been connected to the municipal sewage system the cost covered by current owner...a pre-requisite for development.

This is an opportunity to develop a luxury home with fabulous views over the Marbella countryside and golf course to the Mediterranean Sea.

El Rosario building plot...Marbella East.

A residential plot to build a villa that will have orientation to the west giving spectacular views to the Marbella las Nieves mountain range and also to the sea.

An opportunity to build a fabulous home within 8 minutes of Marbella Town and within 4 minutes of the beach.