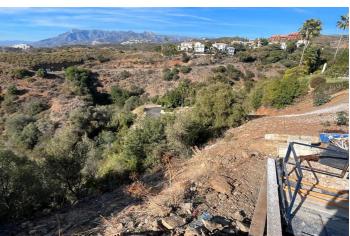

## Costa del Sol, El Rosario

A south-west orientated building plot in East Marbella's gorgeous residential estate known as El Rosario.

The project has been accepted and approved and the Town Hall will publish the license.

The plot has been connected to the municipal sewage system the cost covered by current owner...a pre-requisite for development.

This is an opportunity to develop a luxury home with fabulous views over the Marbella countryside and golf course to the Mediterranean Sea.

El Rosario building plot...Marbella East.

A residential plot to build a villa that will have orientation to the west giving spectacular views to the Marbella las Nieves mountain range and also to the sea.

An opportunity to build a fabulous home within 8 minutes of Marbella Town and within 4 minutes of the beach.