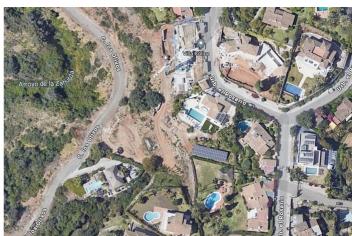

El Rosario building plot...Marbella East.

Building coefficient of 0.30

Meaning that the villa can be built with 446.1 sqm above ground.

This is one of 2 plots that are next to each other.

This one has south-west orientation.

## Costa del Sol, El Rosario

A west orientated plot in El Rosario, the highly sought-after residential estate in East Marbella.

The project has been accepted and approved and the Town Hall will publish the license.