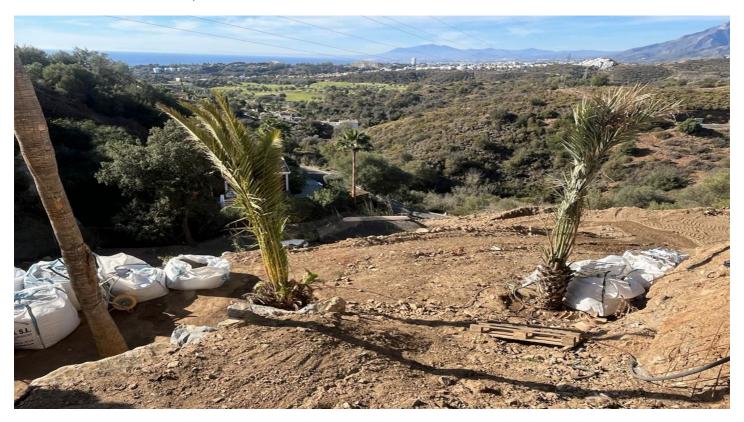

## Costa del Sol, El Rosario

A west orientated plot in El Rosario, the highly sought-after residential estate in East Marbella.

The project has been accepted and approved and the Town Hall will publish the license.

A residential plot to build a villa that will have orientation to the west giving spectacular views to the Marbella las Nieves mountain range and also to the sea.

An opportunity to build a fabulous home within 8 minutes of Marbella Town and within 4 minutes of the beach.

The plot has been connected to the municipal sewage system the cost covered by current owner...a pre-requisite for development.

The plot is clean and ready for it's new owner to design their dream home.

This plot has great potential to build a large home of 446 sqm with additional basement allowing for a superb luxury residence.

El Rosario is undergoing a mandatory update to connect each home to the mains sewage system, and this plot has the infrastructure in place and already paid for at a cost of 12,000 euro.