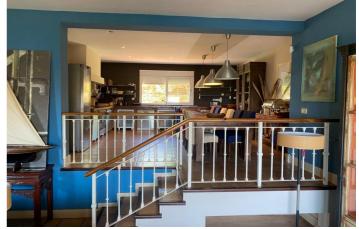

## Costa del Sol, Manilva

Detached Villa, Manilva, Costa del Sol. 6 Bedrooms, 6 Bathrooms, Built 450 m<sup>2</sup>, Garden/Plot 750 m<sup>2</sup>.

Setting : Country, Commercial Area, Close To Shops, Close To Schools, Urbanisation.
Orientation : South East.
Condition : Excellent.
Pool : Private, Indoor.
Climate Control : Air Conditioning, Fireplace.
Views : Sea, Mountain, Golf, Country, Panoramic, Garden.
Features : Covered Terrace, Fitted Wardrobes, Near Transport, Private Terrace, Solarium, Satellite TV, WiFi, Sauna, Games Room, Storage Room, Utility Room, Ensuite Bathroom, Jacuzzi, Barbeque, Double Glazing, Basement.
Furniture : Fully Furnished.
Kitchen : Fully Fitted.
Garden : Private.
Security : Electric Blinds, Entry Phone, Alarm System.
Parking : Garage, Private.
Utilities : Electricity, Drinkable Water, Telephone.
Category : Golf, Investment, Reduced.