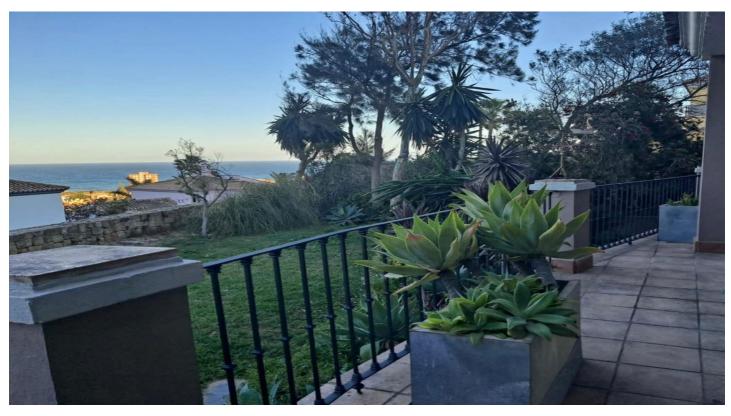

## Costa del Sol, Manilva

Detached Villa, Manilva, Costa del Sol. 6 Bedrooms, 6 Bathrooms, Built 450 m<sup>2</sup>, Garden/Plot 750 m<sup>2</sup>.

Setting : Country, Commercial Area, Close To Shops, Close To Schools, Urbanisation.
Orientation : South East.
Condition : Excellent.
Pool : Private, Indoor.
Climate Control : Air Conditioning, Fireplace.
Views : Sea, Mountain, Golf, Country, Panoramic, Garden.
Features : Covered Terrace, Fitted Wardrobes, Near Transport, Private Terrace, Solarium, Satellite TV, WiFi, Sauna, Games Room, Storage Room, Utility Room, Ensuite Bathroom, Jacuzzi, Barbeque, Double Glazing, Basement.
Furniture : Fully Furnished.
Kitchen : Fully Fitted.
Garden : Private.
Security : Electric Blinds, Entry Phone, Alarm System.
Parking : Garage, Private.
Utilities : Electricity, Drinkable Water, Telephone.
Category : Golf, Investment, Reduced.

## **Features:**

Features **Covered Terrace** Near Transport **Private Terrace** Satellite TV Storage Room **Ensuite Bathroom Double Glazing Fitted Wardrobes** Solarium WiFi Sauna Games Room Utility Room Jacuzzi Barbeque **Basement** Views Sea Mountain Panoramic Country Garden Golf Pool Indoor Private Garden Private