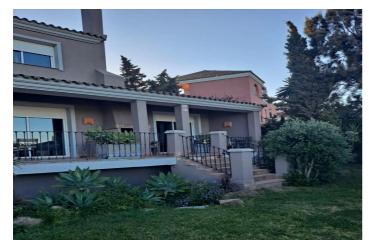

## Costa del Sol, Manilva

Detached Villa, Manilva, Costa del Sol. 6 Bedrooms, 6 Bathrooms, Built 450 m<sup>2</sup>, Garden/Plot 750 m<sup>2</sup>.

Setting : Country, Commercial Area, Close To Shops, Close To Schools, Urbanisation.
Orientation : South East.
Condition : Excellent.
Pool : Private, Indoor.
Climate Control : Air Conditioning, Fireplace.
Views : Sea, Mountain, Golf, Country, Panoramic, Garden.
Features : Covered Terrace, Fitted Wardrobes, Near Transport, Private Terrace, Solarium, Satellite TV, WiFi, Sauna, Games Room, Storage Room, Utility Room, Ensuite Bathroom, Jacuzzi, Barbeque, Double Glazing, Basement.
Furniture : Fully Furnished.
Kitchen : Fully Fitted.
Garden : Private.
Security : Electric Blinds, Entry Phone, Alarm System.
Parking : Garage, Private.
Utilities : Electricity, Drinkable Water, Telephone.
Category : Golf, Investment, Reduced.