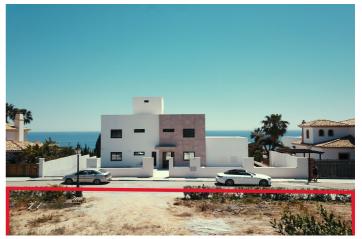

## Land for sale in Manilva, Manilva

4,332,000 €

Reference: R4792990 Plot Size: 10,830m<sup>2</sup>

## Costa del Sol, Manilva

Sold as a Package Only (Price Not Negotiable)

This exceptional offering includes the land (plots) itself and a complete development package. The package price is firm and includes the following:

**Plots** 

Topographic plan

Geotechnical studies

Proyecto basico for the showhouse

Building license for the showhouse (expected by year-end)

Please note: Construction of the showhouse will commence upon obtaining the building license. Once the license is secured and construction begins, this unique opportunity will be withdrawn from the market.