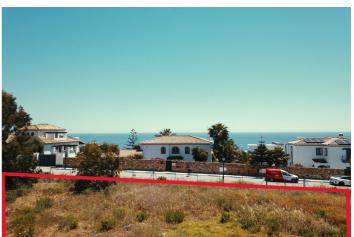

## Land for sale in Manilva, Manilva

4,332,000 €

Reference: R4792990 Plot Size: 10,830m<sup>2</sup>

## Costa del Sol, Manilva

Sold as a Package Only (Price Not Negotiable)

This exceptional offering includes the land (plots) itself and a complete development package. The package price is firm and includes the following:

**Plots** 

Topographic plan

Geotechnical studies

Proyecto basico for the showhouse

Building license for the showhouse (expected by year-end)

Please note: Construction of the showhouse will commence upon obtaining the building license. Once the license is secured and construction begins, this unique opportunity will be withdrawn from the market.