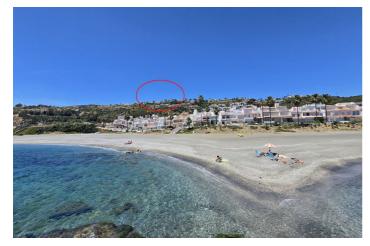

## Land for sale in Manilva, Manilva

4,332,000 €

Reference: R4792990 Plot Size: 10,830m<sup>2</sup>

## Costa del Sol, Manilva

Sold as a Package Only (Price Not Negotiable)

This exceptional offering includes the land (plots) itself and a complete development package. The package price is firm and includes the following:

**Plots** 

Topographic plan

Geotechnical studies

Proyecto basico for the showhouse

Building license for the showhouse (expected by year-end)

Please note: Construction of the showhouse will commence upon obtaining the building license. Once the license is secured and construction begins, this unique opportunity will be withdrawn from the market.