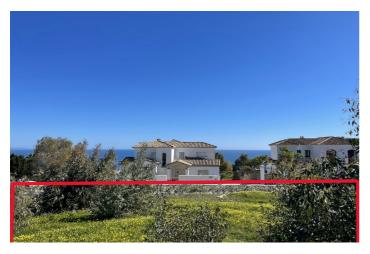

## Land for sale in Manilva, Manilva

4,332,000 €

Reference: R4792990 Plot Size: 10,830m<sup>2</sup>

## Costa del Sol, Manilva

Sold as a Package Only (Price Not Negotiable)

This exceptional offering includes the land (plots) itself and a complete development package. The package price is firm and includes the following:

**Plots** 

Topographic plan

Geotechnical studies

Proyecto basico for the showhouse

Building license for the showhouse (expected by year-end)

Please note: Construction of the showhouse will commence upon obtaining the building license. Once the license is secured and construction begins, this unique opportunity will be withdrawn from the market.