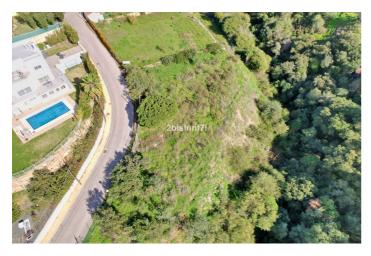

## Residential Plot for sale in Elviria, Marbella

680,000€

Reference: R4178989 Plot Size: 1,620m<sup>2</sup>

## Costa del Sol, Elviria

Large (1.620m2) Bulding PLOT in central Elviria walking distance to commercial center beach and restaurants with sunny position and some sea views

Design your stylish modern dream villa

\*At the moment this plot is affected by a reduction in the buildability due to being close to the "green zone".