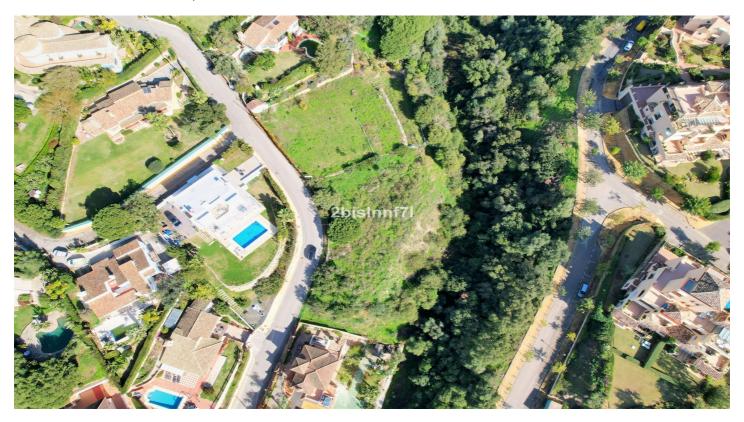

## Residential Plot for sale in Elviria, Marbella

680,000€

Reference: R4178989 Plot Size: 1,620m<sup>2</sup>

## Costa del Sol, Elviria

Large (1.620m2) Bulding PLOT in central Elviria walking distance to commercial center beach and restaurants with sunny position and some sea views

Design your stylish modern dream villa

\*At the moment this plot is affected by a reduction in the buildability due to being close to the "green zone".