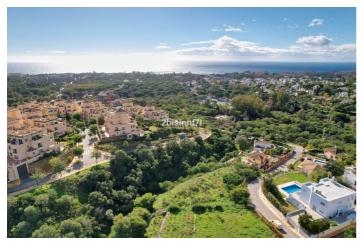

## Residential Plot for sale in Elviria, Marbella

680,000€

Reference: R4178989 Plot Size: 1,620m<sup>2</sup>

## Costa del Sol, Elviria

Large (1.620m2) Bulding PLOT in central Elviria walking distance to commercial center beach and restaurants with sunny position and some sea views

Design your stylish modern dream villa