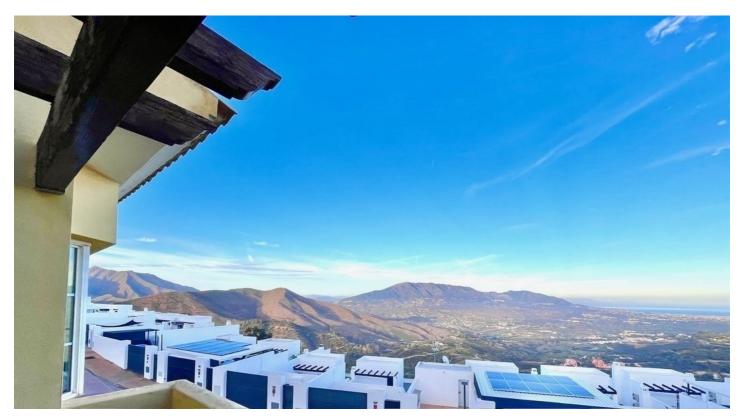

## Costa del Sol, La Mairena

For sale is a semi-detached house built in 2005, situated in a countryside setting with views of the sea, golf course, coast, and mountains. This spacious property spanning 368m2 features 4 bedrooms and 4 bathrooms spread across two floors plus a basement. The basement, measuring 159m2, accommodates a two-car garage, and a 15m2 storage room, and offers the possibility of installing home automation, as pre-installation is in place. The main garage covers an area of 111m2, while the second garage is 98m2.

Outside, there are two terraces, an interior patio, a low-maintenance garden, and access to a large community area. Furthermore, the property is close to a golf course, schools, tennis, and paddle tennis courts, making it an ideal choice for families.