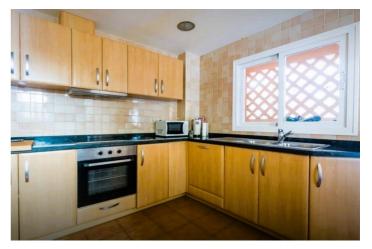

Townhouse, Countryside, Fitted Kitchen, Parking: Garage, Views: Mountains

Features: 5-10 minutes to Golf Course, Air Conditioning, Air Conditioning Hot/Cold, Automatic Irrigation System, Barbecue, Close to schools, Conveniently Situated Tennis, Covered Terrace, Double Glazing, Easily maintained gardens, En suite bathroom, Exclusive Development, Fireplace, Fitted Wardrobes, Full of Character, Garage, Good Rental Potential, Good Road Access, Ideal Family Home, Ideal for Country Lovers, Investment Property, Laundry room, Living room, Living room with fireplace, Patio, Popular Urbanisation, Possibility of extension, Quality Residence, Solarium, Sought After Area, Toilet, Video Cameras, Video entry system, Wood Flooring