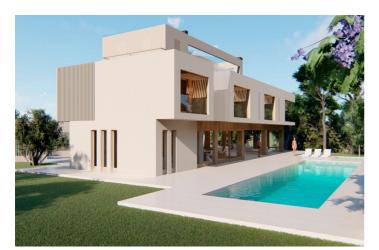

The size of the plot is generous, 2.000  $m^2$  + rough construction without any finishing and facilities, in zone L of La Reserva de Sotogrande.

Construction using the cross-laminated timber structure system (CLT). The solid wood is not visible to the outside, so in appearance it is a house like any other traditional work (without requiring any maintenance) and prevents future cracks due to its mobility. In interiors, the wood can be seen in certain areas such as ceilings and/or some walls.

An approximation of the finished home is a minimum of €2,850, 000 + 10% VAT.

The fact that the house is sold raw is due to the fact that in this way the client does not have to worry about projects, licenses and has the guarantees of a state-of-the-art house and a structure with the best qualities and in turn the client you can put your taste inside the villa.