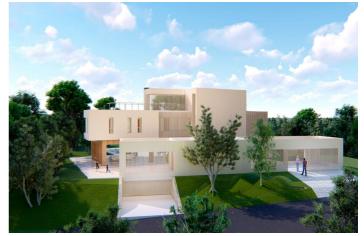

The size of the plot is generous, 2.000  $m^2$  + rough construction without any finishing and facilities, in zone L of La Reserva de Sotogrande.

Construction using the cross-laminated timber structure system (CLT). The solid wood is not visible to the outside, so in appearance it is a house like any other traditional work (without requiring any maintenance) and prevents future cracks due to its mobility. In interiors, the wood can be seen in certain areas such as ceilings and/or some walls.

An approximation of the finished home is a minimum of €2,850, 000 + 10% VAT.

The fact that the house is sold raw is due to the fact that in this way the client does not have to worry about projects, licenses and has the guarantees of a state-of-the-art house and a structure with the best qualities and in turn the client you can put your taste inside the villa.