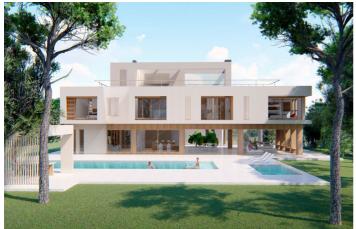

The size of the plot is generous, 2.000  $m^2$  + rough construction without any finishing and facilities, in zone L of La Reserva de Sotogrande.

Construction using the cross-laminated timber structure system (CLT). The solid wood is not visible to the outside, so in appearance it is a house like any other traditional work (without requiring any maintenance) and prevents future cracks due to its mobility. In interiors, the wood can be seen in certain areas such as ceilings and/or some walls.

An approximation of the finished home is a minimum of €2,850, 000 + 10% VAT.

The fact that the house is sold raw is due to the fact that in this way the client does not have to worry about projects, licenses and has the guarantees of a state-of-the-art house and a structure with the best qualities and in turn the client you can put your taste inside the villa.