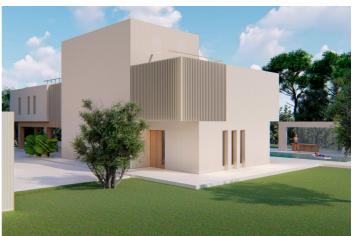

The size of the plot is generous, 2.000  $m^2$  + rough construction without any finishing and facilities, in zone L of La Reserva de Sotogrande.

Construction using the cross-laminated timber structure system (CLT). The solid wood is not visible to the outside, so in appearance it is a house like any other traditional work (without requiring any maintenance) and prevents future cracks due to its mobility. In interiors, the wood can be seen in certain areas such as ceilings and/or some walls.

An approximation of the finished home is a minimum of €2,850, 000 + 10% VAT.

The fact that the house is sold raw is due to the fact that in this way the client does not have to worry about projects, licenses and has the guarantees of a state-of-the-art house and a structure with the best qualities and in turn the client you can put your taste inside the villa.