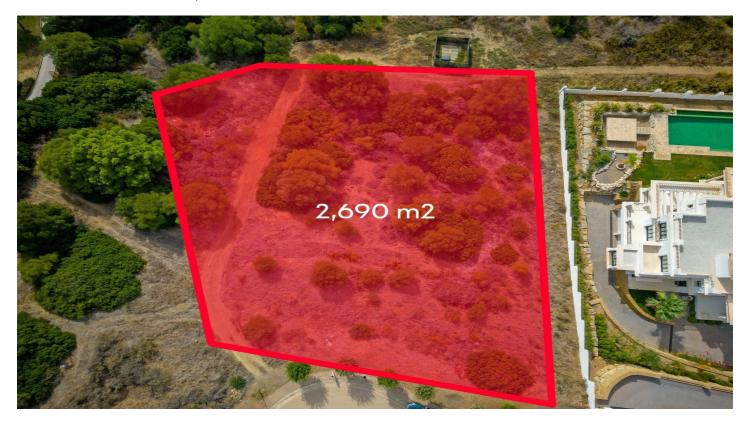

## Land for sale in Sotogrande, Sotogrande

877,250 €

Reference: R4178830 Plot Size: 2,690m<sup>2</sup>

## Costa de la Luz, Sotogrande

Sale of a magnificent plot on Calle Lavanda with views of the sea and holes 3 and 4 of the La Reserva de Sotogrande Golf Club.

It has 2690 m2 facing South and very close to the International Sotogrande School (about 600 meters) and in a dead end street, which gives it more privacy.

It borders the green area and the golf course (you can see hole 4).

There is a basic project available (award-winning architects), where the house has been raised (raising one floor above the height of the road and totaling 771 m2 built on 4 levels. 2 swimming pools, one at the level of the road and another on the lower level) to make the most of the views and likewise a large garage above ground (2-3 cars). The price of the completed project for the house is approximately 3 500 000 €.