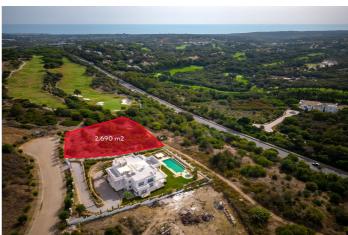

## Land for sale in Sotogrande, Sotogrande

877,250 €

Reference: R4178830 Plot Size: 2,690m<sup>2</sup>

## Costa de la Luz, Sotogrande

Sale of a magnificent plot on Calle Lavanda with views of the sea and holes 3 and 4 of the La Reserva de Sotogrande Golf Club.

It has 2690 m2 facing South and very close to the International Sotogrande School (about 600 meters) and in a dead end street, which gives it more privacy.

It borders the green area and the golf course (you can see hole 4).

There is a basic project available (award-winning architects), where the house has been raised (raising one floor above the height of the road and totaling 771 m2 built on 4 levels. 2 swimming pools, one at the level of the road and another on the lower level) to make the most of the views and likewise a large garage above ground (2-3 cars). The price of the completed project for the house is approximately 3 500 000 €.