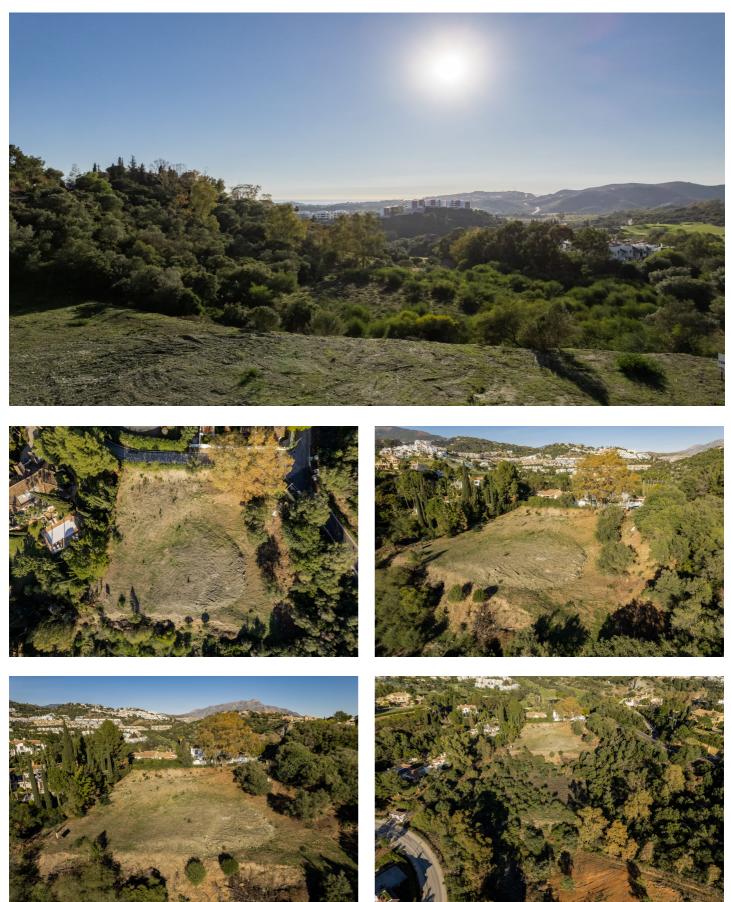

## Costa del Sol, Benahavís

Puerto del Almendro - Benahavis

Flat plot situated in an ideal position for people who want the best of two worlds: peace, tranquility and panoramic views over the surrounding landscape with some sea view as well yet a very short distance away from amenties, San Pedro & Puerto Banus.

Suitable for 2 floor + basement, villa project Alloted build percentage is 20% and minimum plot size is 3000m2 here We also have the adjacent plot for sale: R3984019

## **Features:**

**Orientation** South West **Views** Sea Mountain Golf