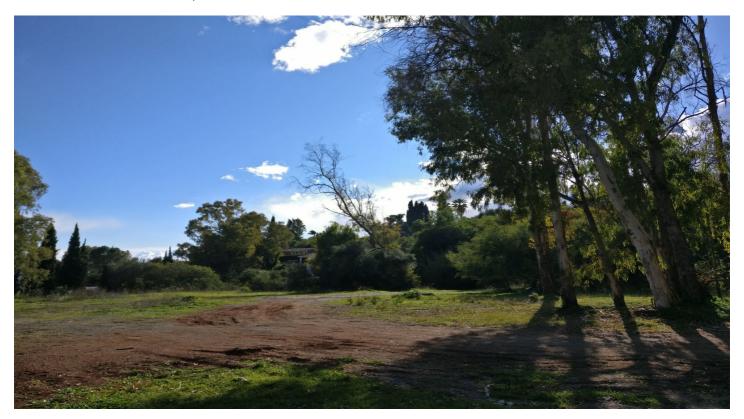

## Residential Plot for sale in Benahavís, Benahavís

635,000 €

Reference: R4713463 Plot Size: 6,800m<sup>2</sup>

## Costa del Sol, Benahavís

Large 6800m2 plot for sale in Fuente del Espanto, on the ronda road.

The plot is fully urban, easy and quick to obtain license as its in Benahavis municipality.

Land type: Urbano Finalist with residential use Building allowance is 20%, meaning you can build a 1200m2 villa on the plot (excl basements and terraces) Occupation % 15%