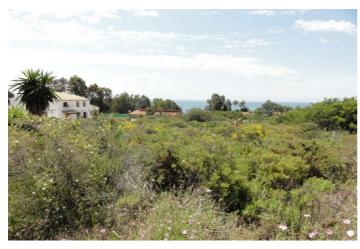

## Residential Plot for sale in San Diego, San Roque

320,000 €

Reference: R2680829 Plot Size: 1,487m<sup>2</sup> Build Size: 520m<sup>2</sup>

## Costa de la Luz, San Diego

Flat plot for building a stand-a-lone villa with views to Gibraltar from an elevated position ideal land for building a 2 storey villa with underbuild orientated south with sea views. Ideally located in Urb San Diego between the village of San Roque and La Chullera in a residential area surrounded by other villas. An ideal area for those wishing to commute to Gibraltar from the coast of Spain.