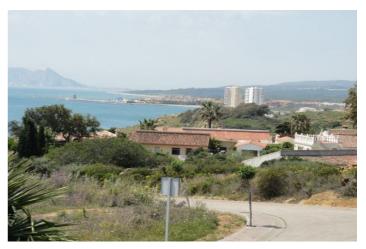

## Costa de la Luz, San Diego

This plot consists of 1,173m2 with build ratio allowing a build of 410m2. Ideally located in the hillside urbanisation of San Diego between the village of San Roque and La Chullera in a residential area surrounded by other villas. A flat plot for building a stand-a-lone villa with potential for sea views to the east and south dependant on the house design and orientation of the property once built. The house can be built and raised 1m with an underbuild plus 2 storeys and this will give better views from the land. An ideal area for those wishing to commute to Gibraltar from the coast of Spain. An excellent price for this area.!!!