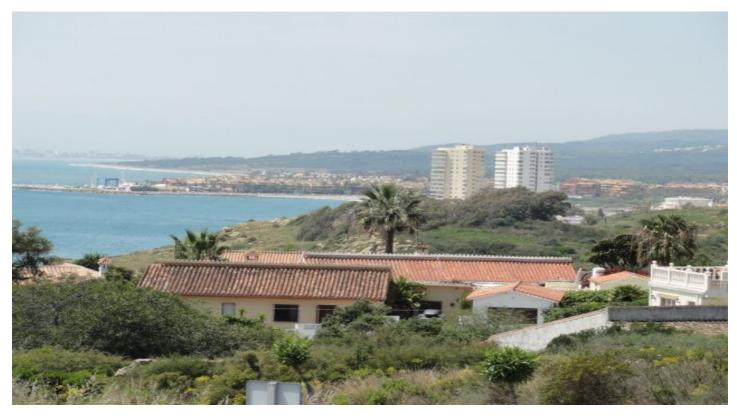

## Costa de la Luz, San Diego

This plot consists of 1,173m2 with build ratio allowing a build of 410m2. Ideally located in the hillside urbanisation of San Diego between the village of San Roque and La Chullera in a residential area surrounded by other villas. A flat plot for building a stand-a-lone villa with potential for sea views to the east and south dependant on the house design and orientation of the property once built. The house can be built and raised 1m with an underbuild plus 2 storeys and this will give better views from the land. An ideal area for those wishing to commute to Gibraltar from the coast of Spain. An excellent price for this area.!!!