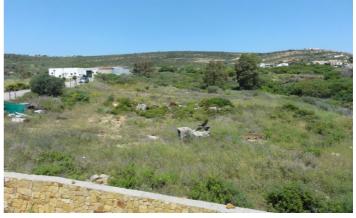

## Costa de la Luz, San Diego

This plot consists of 1,173m2 with build ratio allowing a build of 410m2. Ideally located in the hillside urbanisation of San Diego between the village of San Roque and La Chullera in a residential area surrounded by other villas. A flat plot for building a stand-a-lone villa with potential for sea views to the east and south dependant on the house design and orientation of the property once built. The house can be built and raised 1m with an underbuild plus 2 storeys and this will give better views from the land. An ideal area for those wishing to commute to Gibraltar from the coast of Spain. An excellent price for this area.!!!