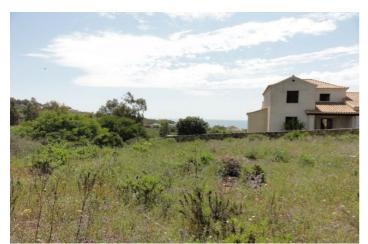

## Costa de la Luz, San Diego

This plot consists of 1,173m2 with build ratio allowing a build of 410m2. Ideally located in the hillside urbanisation of San Diego between the village of San Roque and La Chullera in a residential area surrounded by other villas. A flat plot for building a stand-a-lone villa with potential for sea views to the east and south dependant on the house design and orientation of the property once built. The house can be built and raised 1m with an underbuild plus 2 storeys and this will give better views from the land. An ideal area for those wishing to commute to Gibraltar from the coast of Spain. An excellent price for this area.!!!