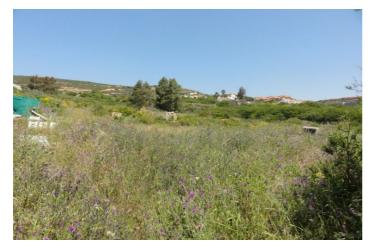

## Costa de la Luz, San Diego

This plot consists of 1,173m2 with build ratio allowing a build of 410m2. Ideally located in the hillside urbanisation of San Diego between the village of San Roque and La Chullera in a residential area surrounded by other villas. A flat plot for building a stand-a-lone villa with potential for sea views to the east and south dependant on the house design and orientation of the property once built. The house can be built and raised 1m with an underbuild plus 2 storeys and this will give better views from the land. An ideal area for those wishing to commute to Gibraltar from the coast of Spain. An excellent price for this area.!!!