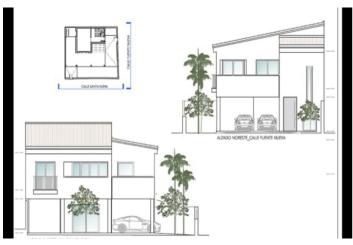

Compatible uses: Commercial premises

It has a building license for the construction of a single-family house and a commercial premises, the architecture project and the license are also delivered. The project can be modified or completely changed.

## Residential Plot for sale in San Pedro de Alcántara, Marbella

440,000 €

Reference: R4804060 Plot Size: 245m<sup>2</sup>

|                        | CUADRO                | DE SUPERF                | ICIES                 |                                   |
|------------------------|-----------------------|--------------------------|-----------------------|-----------------------------------|
| PLANTAS                | SUPERFICIE<br>UTIL    | SUPERFICIE<br>CONSTRUIDA | TERRAZAS<br>CUBIERTAS | PATIOS Y TERRAZAS<br>DESCUBIERTAS |
| PLANTA SÓTANO          | 179,45 m <sup>2</sup> | 114,70 m <sup>2</sup>    |                       |                                   |
| PLANTA BAJA            | 35,60 m <sup>2</sup>  | 46,30 m <sup>2</sup>     | 51,40 m <sup>2</sup>  | 14,95 m <sup>2</sup>              |
| PLANTA PRIMERA         | 57,75 m <sup>2</sup>  | 73,85 m <sup>2</sup>     | 10,20 m <sup>2</sup>  | 6,00 m <sup>2</sup>               |
| TOTAL                  | 272,80 m <sup>2</sup> | 234,85 m <sup>2</sup>    | 61,60 m <sup>2</sup>  | 20,95 m <sup>2</sup>              |
| TOTAL<br>SOBRE RASANTE | 93,35 m²              | 120,15 m <sup>2</sup>    | 61,60 m <sup>2</sup>  | 20,95 m <sup>2</sup>              |
| SUP. COMPUTABLE        |                       | 120,15 m <sup>2</sup>    |                       |                                   |
| TOTAL<br>COMPUTABLE    | 120,15 m <sup>2</sup> |                          |                       |                                   |
| PISCINA                |                       |                          |                       | 4,60 m <sup>2</sup>               |