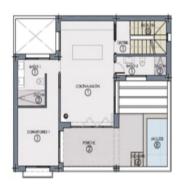

## Residential Plot for sale in San Pedro de Alcántara, Marbella

440,000 €

Reference: R4804060 Plot Size: 245m<sup>2</sup>

|                        | CUADRO                | DE SUPERF                | ICIES                 |                                   |
|------------------------|-----------------------|--------------------------|-----------------------|-----------------------------------|
| PLANTAS                | SUPERFICIE<br>UTIL    | SUPERFICIE<br>CONSTRUIDA | TERRAZAS<br>CUBIERTAS | PATIOS Y TERRAZAS<br>DESCUBIERTAS |
| PLANTA SÓTANO          | 179,45 m <sup>2</sup> | 114,70 m <sup>2</sup>    |                       |                                   |
| PLANTA BAJA            | 35,60 m <sup>2</sup>  | 46,30 m <sup>2</sup>     | 51,40 m <sup>2</sup>  | 14,95 m <sup>2</sup>              |
| PLANTA PRIMERA         | 57,75 m <sup>2</sup>  | 73,85 m <sup>2</sup>     | 10,20 m <sup>2</sup>  | 6,00 m <sup>2</sup>               |
| TOTAL                  | 272,80 m <sup>2</sup> | 234,85 m <sup>2</sup>    | 61,60 m <sup>2</sup>  | 20,95 m <sup>2</sup>              |
| TOTAL<br>SOBRE RASANTE | 93,35 m²              | 120,15 m <sup>2</sup>    | 61,60 m <sup>2</sup>  | 20,95 m <sup>2</sup>              |
| SUP. COMPUTABLE        |                       | 120,15 m <sup>2</sup>    |                       |                                   |
| TOTAL<br>COMPUTABLE    | 120,15 m <sup>2</sup> |                          |                       |                                   |
| PISCINA                |                       |                          |                       | 4,60 m <sup>2</sup>               |