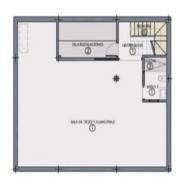

## Residential Plot for sale in San Pedro de Alcántara, Marbella

440,000 €

Reference: R4804060 Plot Size: 245m<sup>2</sup>

|                        | CUADRO                | DE SUPERF                | ICIES                 |                                   |
|------------------------|-----------------------|--------------------------|-----------------------|-----------------------------------|
| PLANTAS                | SUPERFICIE<br>UTIL    | SUPERFICIE<br>CONSTRUIDA | TERRAZAS<br>CUBIERTAS | PATIOS Y TERRAZAS<br>DESCUBIERTAS |
| PLANTA SÓTANO          | 179,45 m <sup>2</sup> | 114,70 m <sup>2</sup>    |                       |                                   |
| PLANTA BAJA            | 35,60 m <sup>2</sup>  | 46,30 m <sup>2</sup>     | 51,40 m <sup>2</sup>  | 14,95 m <sup>2</sup>              |
| PLANTA PRIMERA         | 57,75 m <sup>2</sup>  | 73,85 m <sup>2</sup>     | 10,20 m <sup>2</sup>  | 6,00 m <sup>2</sup>               |
| TOTAL                  | 272,80 m <sup>2</sup> | 234,85 m <sup>2</sup>    | 61,60 m <sup>2</sup>  | 20,95 m <sup>2</sup>              |
| TOTAL<br>SOBRE RASANTE | 93,35 m²              | 120,15 m <sup>2</sup>    | 61,60 m <sup>2</sup>  | 20,95 m <sup>2</sup>              |
| SUP. COMPUTABLE        |                       | 120,15 m <sup>2</sup>    |                       |                                   |
| TOTAL<br>COMPUTABLE    | 120,15 m <sup>2</sup> |                          |                       |                                   |
| PISCINA                |                       |                          |                       | 4,60 m <sup>2</sup>               |