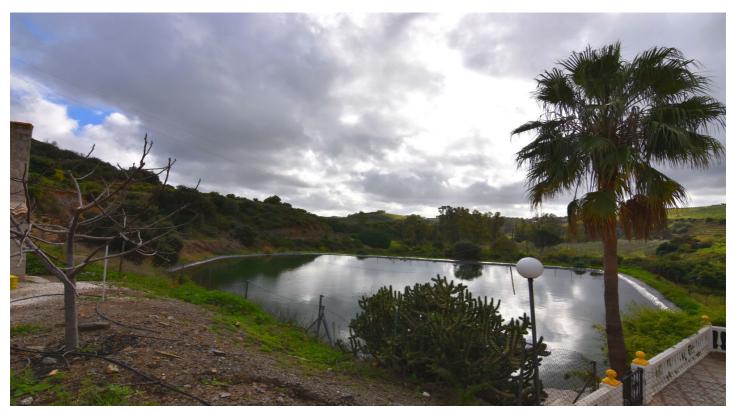

## Costa del Sol, Mijas Pueblo

Large farm for sale in Mijas Costa 20 minutes from Marbella and 10 minutes from the center of Fuengirola.

With more than 320,000 m2 this farm has two houses with 4 bedrooms each, one main house and one for the service. It also has a party room, 2 naves, and a small house. Water is not a problem in this property: it has 3 lakes with more than 40 cubic meters of water. This farm is crossed by a river. The property has a concession of the Junta de Andalucía for the use of the river and also has its own legal well.