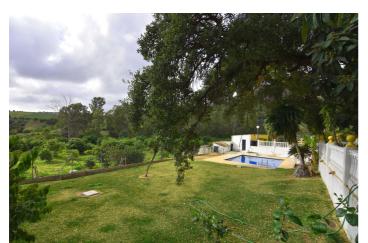

## Features:

More Than One

| Features         | Orientation     | Views     |
|------------------|-----------------|-----------|
| Covered Terrace  | North           | Mountain  |
| Private Terrace  | East            | Panoramic |
| Storage Room     | South           | Country   |
| Fitted Wardrobes | West            | Lake      |
| Barbeque         | South East      | Forest    |
|                  | North East      |           |
|                  | South West      |           |
|                  | North West      |           |
| Setting          | Condition       | Pool      |
| Country          | Good            | Private   |
| Furniture        | Kitchen         | Garden    |
| Fully Furnished  | Fully Fitted    | Private   |
| Parking          | Utilities       |           |
| Garage           | Electricity     |           |
| Private          | Drinkable Water |           |
| Covered          | Telephone       |           |