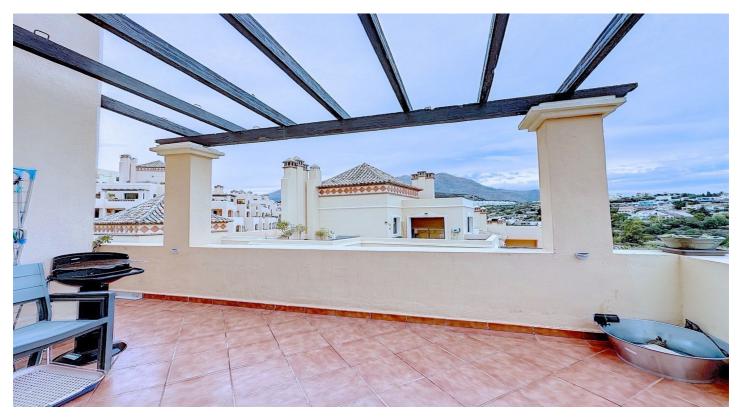

## Penthouse Duplex for sale in Estepona, Estepona

408,000 €

 $\textbf{Reference: R4775890} \quad \textbf{Bedrooms: 3} \quad \textbf{Bathrooms: 2} \quad \textbf{Build Size: } 170\text{m}^2 \quad \textbf{Terrace: } 60\text{m}^2$ 

The private gated residential complex has large green areas, 2 swimming pools and 1 multipurpose community room.

All the properties have at least two bathrooms (main bathroom with shower and hydromassage bathtub), separate kitchen with utility room, spacious and bright living-dining room and a large terrace. Its excellent qualities make the difference: air conditioning through conducts, fitted wardrobes, double sinks and marble floors.