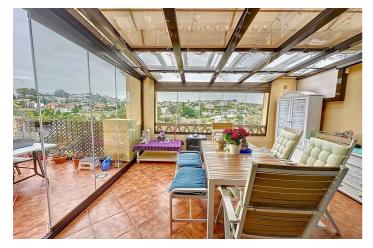

## Penthouse Duplex for sale in Estepona, Estepona

408,000 €

 $\textbf{Reference: R4775890} \quad \textbf{Bedrooms: 3} \quad \textbf{Bathrooms: 2} \quad \textbf{Build Size: } 170\text{m}^2 \quad \textbf{Terrace: } 60\text{m}^2$ 

The private gated residential complex has large green areas, 2 swimming pools and 1 multipurpose community room.

All the properties have at least two bathrooms (main bathroom with shower and hydromassage bathtub), separate kitchen with utility room, spacious and bright living-dining room and a large terrace. Its excellent qualities make the difference: air conditioning through conducts, fitted wardrobes, double sinks and marble floors.