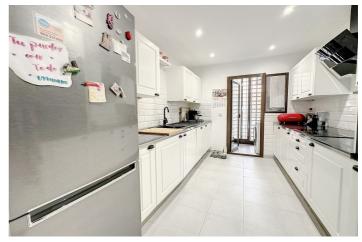

The private gated residential complex has large green areas, 2 swimming pools and 1 multipurpose community room.

All the properties have at least two bathrooms (main bathroom with shower and hydromassage bathtub), separate kitchen with utility room, spacious and bright living-dining room and a large terrace. Its excellent qualities make the difference: air conditioning through conducts, fitted wardrobes, double sinks and marble floors.