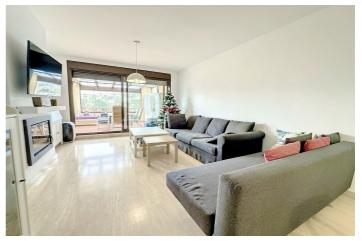

The private gated residential complex has large green areas, 2 swimming pools and 1 multipurpose community room.

All the properties have at least two bathrooms (main bathroom with shower and hydromassage bathtub), separate kitchen with utility room, spacious and bright living-dining room and a large terrace. Its excellent qualities make the difference: air conditioning through conducts, fitted wardrobes, double sinks and marble floors.