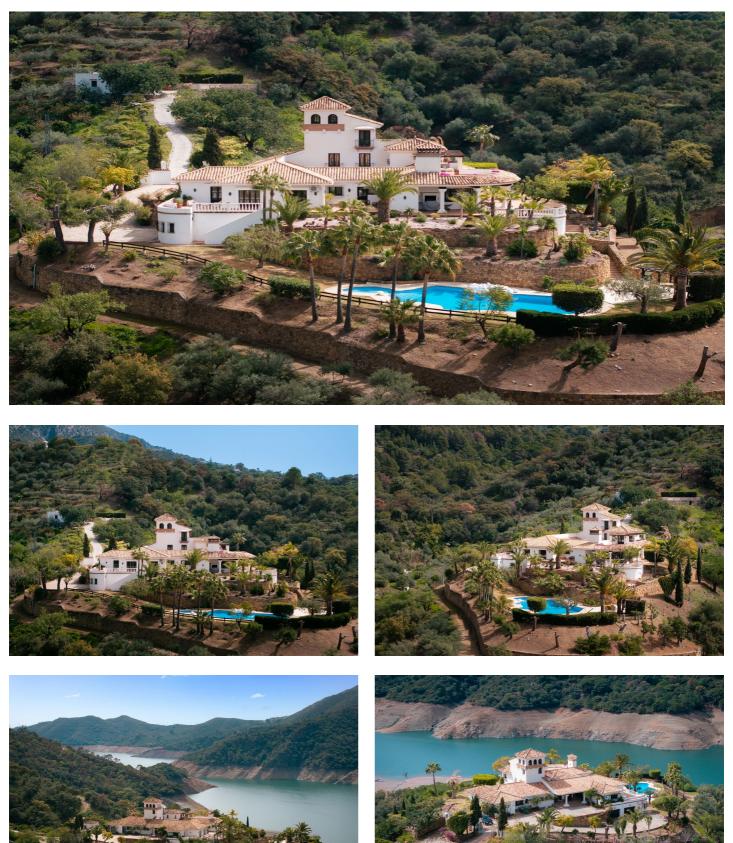

## Costa del Sol, Istán

Welcome to this unique villa in Istan by the lake with spectacular lake and mountain views!

This is a very special Andalucian style property in a secluded location for those looking for privacy surrounded by nature but also just a 15 minute drive to Marbella/Puerto Banus and all it has to offer.

The Villa has 6 bedrooms and a tower that can be converted to an additional bedroom or office. There is also a kitchen, an open plan living and dining area with beautiful arched windows leading onto the terrace with spectacular views. The villa has beautiful mature gardens with special features such as a traditional courtyard in the centre of the villa with sculptures & a fountain giving it a touch of andalucian charm. There is a large 20m x 8m private pool where you can enjoy the warm mediterrenean climate.

The plot is approx 40,000sqm with enormous potential for expansion.

Concrete has already been laid down by the pool area to build a tennis / padel court.