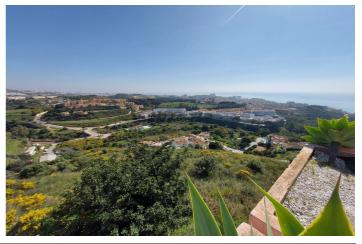

## Costa del Sol, Benalmadena Costa

The orientation is, fundamentally, north, south and east and in any of these winds you can enjoy extraordinary views that go from the southern slope of the town to the sea.

Given the orientation of the land, exposure to the sun is total over the entire area.

In total, there is 15,591M2 of land on which a maximum of 195 homes can be built.

Of these 15.591M2 are available to build 10,913M2 on which a total of 136 homes and/or a "Pueblo Mediterráneo" can be build (depending on what the developer prefers).