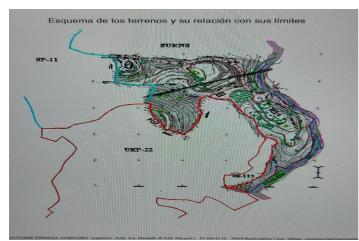

Given the orientation of the land, exposure to the sun is total over the entire area.

In total, there is 15,591M2 of land on which a maximum of 195 homes can be built.

Of these 15.591M2 are available to build 10,913M2 on which a total of 136 homes and/or a "Pueblo Mediterráneo" can be build (depending on what the developer prefers).

The remaining 4,677 M2 are designated for building "VPO" homes (up to 59 units maximum).

Please note that we have a list of buyers (!) who are eager to purchase the VPO homes.