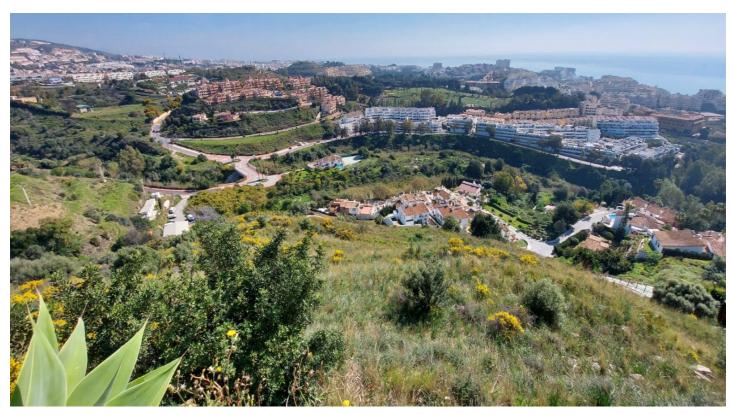

## Costa del Sol, Benalmadena Costa

The orientation is, fundamentally, north, south and east and in any of these winds you can enjoy extraordinary views that go from the southern slope of the town to the sea.

Given the orientation of the land, exposure to the sun is total over the entire area.

In total, there is 15,591M2 of land on which a maximum of 195 homes can be built.

Of these 15.591M2 are available to build 10,913M2 on which a total of 136 homes and/or a "Pueblo Mediterráneo" can be build (depending on what the developer prefers).