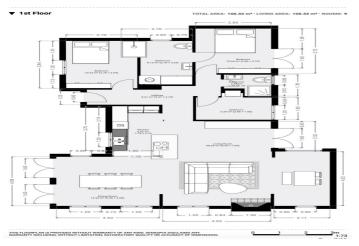

The villa comes with two separate entrances for the upper and lower floor, which gives you two houses in one. On the upper floor, you'll find a bright and spacious open kitchen and living area, thanks to the large windows that let in plenty of natural light. From here you already have amazing sea views. This level has 3 bedrooms, 2 bathrooms, and access to a lovely garden at the back of the house, where you can enjoy your day in the shade.

The lower floor offers a living room, kitchen, 2 bedrooms, 1 bathroom, and a storage room, with in front of the house direct access to the large communal pool (11 m by 5 m). The pool is to be shared with the three neighboring villas.