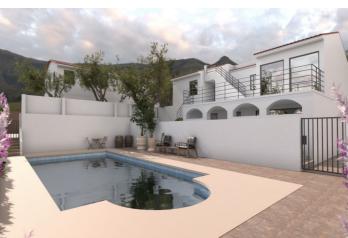

The lower floor offers a living room, kitchen, 2 bedrooms, 1 bathroom, and a storage room, with in front of the house direct access to the large communal pool (11 m by 5 m). The pool is to be shared with the three neighboring villas.

Other than the garden and pool deck, the villa has various terraces, and a rooftop terrace with the best sea views.

Conveniently situated close to the vibrant Benalmádena Pueblo, Torremar provides easy access to the beautiful sandy beaches of Benalmádena Costa and Carvajal. The Altos del Higuerón commercial center, that offers a supermarket, pharmacy, bars, and restaurants, is also nearby. Additionally, golf enthusiasts will appreciate the proximity to several golf courses.