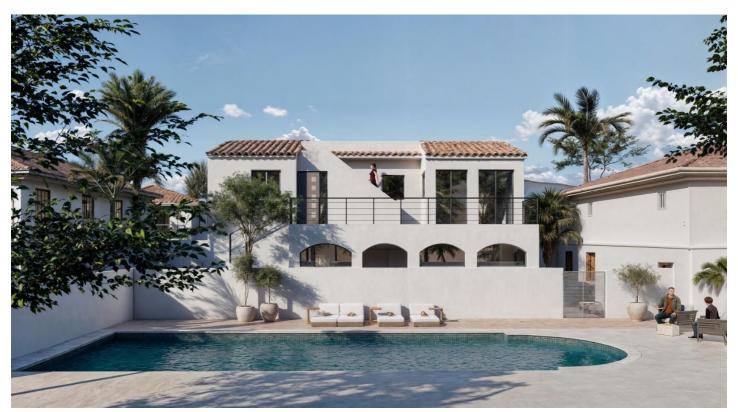

## Costa del Sol, Benalmádena

Discover this exceptional 5-bedroom villa in the tranquil neighborhood of Torremar, Benalmádena – ideal for large families or holidays with friends. Currently undergoing renovations, the villa is presented with renders instead of photos for now. This property is sold fully furnished and comes with both a First Occupation License (LPO) and a touristic/holiday rental license (RTA), making it a fantastic investment opportunity.

The villa comes with two separate entrances for the upper and lower floor, which gives you two houses in one. On the upper floor, you'll find a bright and spacious open kitchen and living area, thanks to the large windows that let in plenty of natural light. From here you already have amazing sea views. This level has 3 bedrooms, 2 bathrooms, and access to a lovely garden at the back of the house, where you can enjoy your day in the shade.

The lower floor offers a living room, kitchen, 2 bedrooms, 1 bathroom, and a storage room, with in front of the house direct access to the large communal pool (11 m by 5 m). The pool is to be shared with the three neighboring villas.

Other than the garden and pool deck, the villa has various terraces, and a rooftop terrace with the best sea views.

Conveniently situated close to the vibrant Benalmádena Pueblo, Torremar provides easy access to the beautiful sandy beaches of Benalmádena Costa and Carvajal. The Altos del Higuerón commercial center, that offers a supermarket, pharmacy, bars, and restaurants, is also nearby. Additionally, golf enthusiasts will appreciate the proximity to several golf courses.