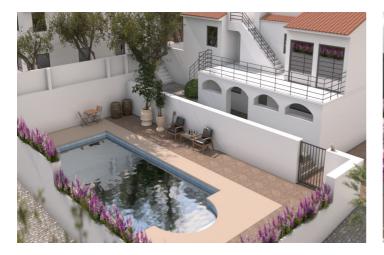

The lower floor offers a living room, kitchen, 2 bedrooms, 1 bathroom, and a storage room, with in front of the house direct access to the large communal pool (11 m by 5 m). The pool is to be shared with the three neighboring villas.

Other than the garden and pool deck, the villa has various terraces, and a rooftop terrace with the best sea views.

Conveniently situated close to the vibrant Benalmádena Pueblo, Torremar provides easy access to the beautiful sandy beaches of Benalmádena Costa and Carvajal. The Altos del Higuerón commercial center, that offers a supermarket, pharmacy, bars, and restaurants, is also nearby. Additionally, golf enthusiasts will appreciate the proximity to several golf courses.