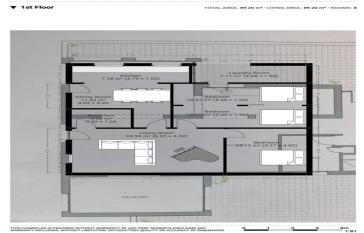

The villa comes with two separate entrances for the upper and lower floor, which gives you two houses in one. On the upper floor, you'll find a bright and spacious open kitchen and living area, thanks to the large windows that let in plenty of natural light. From here you already have amazing sea views. This level has 3 bedrooms, 2 bathrooms, and access to a lovely garden at the back of the house, where you can enjoy your day in the shade.

The lower floor offers a living room, kitchen, 2 bedrooms, 1 bathroom, and a storage room, with in front of the house direct access to the large communal pool (11 m by 5 m). The pool is to be shared with the three neighboring villas.