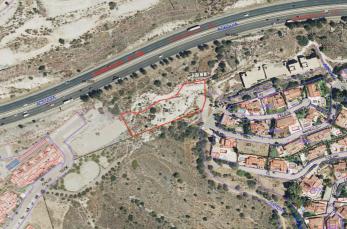

## Residential Plot for sale in Benalmádena, Benalmádena

**Reference:** R4566550 **Plot Size:** 4,420m<sup>2</sup>

3,000,000 €

## Costa del Sol, Benalmádena

Plot for sale in Benalmadena

Finalist land with frontal and panoramic views of the sea and the golf course in Benalmadena

Plot area: 4,420 m2 / roof 3,010m2 / 31 Living.

Typologies: Multi-family, exempt single-family, semi-detached and semi-detached