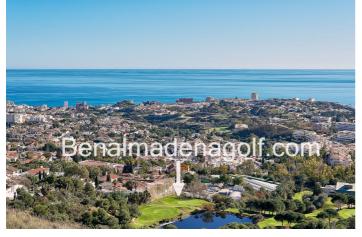

## Costa del Sol, Benalmádena

Plot for sale in Benalmadena

Finalist land with frontal and panoramic views of the sea and the golf course in Benalmadena

Plot area: 4,420 m2 / roof 3,010m2 / 31 Living.

Typologies: Multi-family, exempt single-family, semi-detached and semi-detached

The homes that are built on the land for sale will have frontal views of the sea and will never be covered because it borders the golf course.