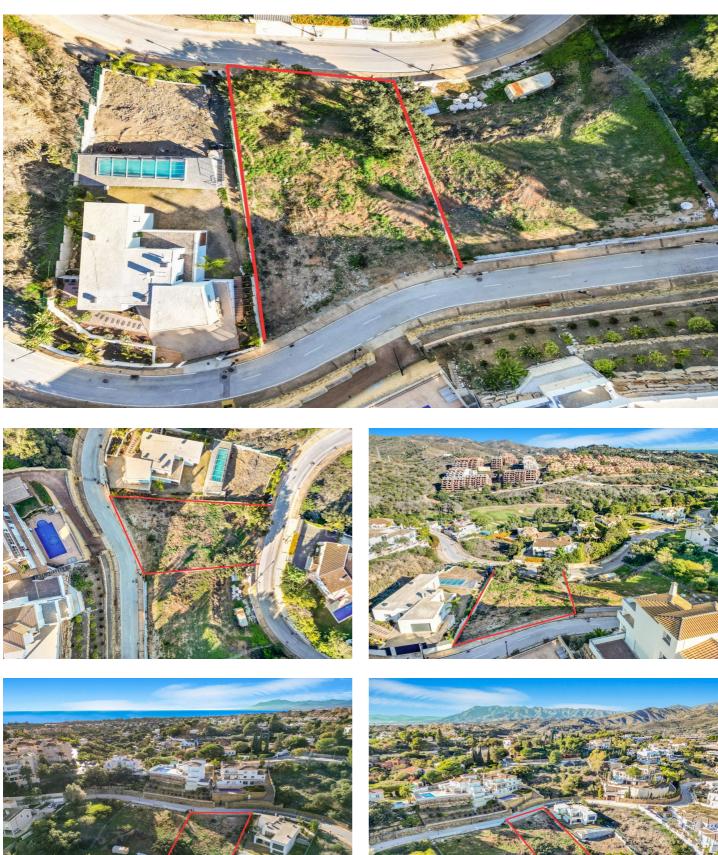

## Costa del Sol, Elviria

#### URBAN PLOT FOR SALE WITH APPROVED PROJECT!

Discover your luxurious oasis in the privileged area of Elviria! We present a spectacular urban plot of 1080 sqm, ideal for those seeking to live surrounded by beauty and comfort.

Upon entering the property, you will be welcomed by two access streets that provide convenience and privacy. The plot is surrounded by lush Mediterranean gardens, creating a serene and tranquil atmosphere. Additionally, you can enjoy an infinity pool, perfect for refreshing and unwinding on sunny days.