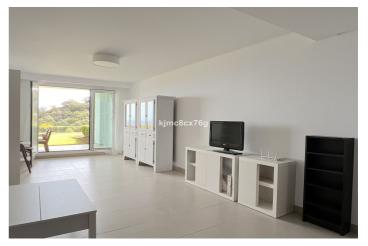

Ground floor apartment with 110 sqm, with terrace and private garden connected to the communal garden, from where you can enjoy the sunlight and tranquility throughout the day. South facing.

The modernist style flat, with an equipped kitchen and a separate laundry room, is connected with the hall of the flat and the living-dining room of the flat. The living room has a large window through which natural light enters throughout the day, and when we go out we access the terrace of the flat and the garden. As it is joined to the community garden, it is very spacious and the view is more open until you can see the Mediterranean Sea.