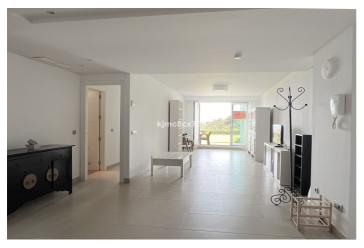

Ground floor apartment with 110 sqm, with terrace and private garden connected to the communal garden, from where you can enjoy the sunlight and tranquility throughout the day. South facing.

The modernist style flat, with an equipped kitchen and a separate laundry room, is connected with the hall of the flat and the living-dining room of the flat. The living room has a large window through which natural light enters throughout the day, and when we go out we access the terrace of the flat and the garden. As it is joined to the community garden, it is very spacious and the view is more open until you can see the Mediterranean Sea.