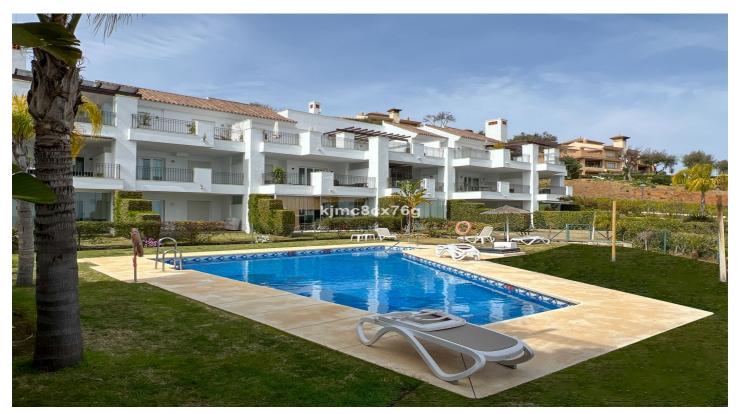

Ground floor apartment with 110 sqm, with terrace and private garden connected to the communal garden, from where you can enjoy the sunlight and tranquility throughout the day. South facing.

The modernist style flat, with an equipped kitchen and a separate laundry room, is connected with the hall of the flat and the living-dining room of the flat. The living room has a large window through which natural light enters throughout the day, and when we go out we access the terrace of the flat and the garden. As it is joined to the community garden, it is very spacious and the view is more open until you can see the Mediterranean Sea.

It also has 2 good bedrooms with built-in wardrobes and 2 complete bathrooms.

The property has as an inseparable numbered annex a parking space.

The urbanization is of modernist style of the year 2011, totally closed, has 2 swimming pools, garden areas, security cameras etc..