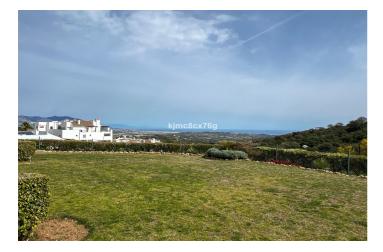

Ground floor apartment with 110 sqm, with terrace and private garden connected to the communal garden, from where you can enjoy the sunlight and tranquility throughout the day. South facing.

The modernist style flat, with an equipped kitchen and a separate laundry room, is connected with the hall of the flat and the living-dining room of the flat. The living room has a large window through which natural light enters throughout the day, and when we go out we access the terrace of the flat and the garden. As it is joined to the community garden, it is very spacious and the view is more open until you can see the Mediterranean Sea.