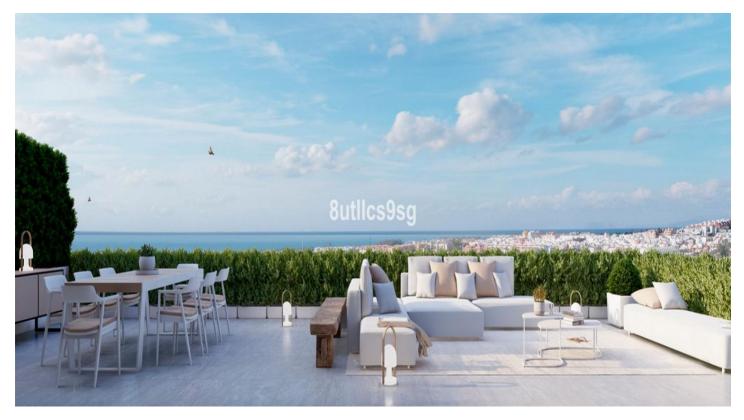

The apartment consists of 3 bedrooms and 2 bathrooms, the master en suite, open kitchen to the living room, fully equipped, and terrace overlooking the gardens of the urbanization.

The property has air conditioning and good finishes, as it should have a new home today. A subway parking space and a storage room are included in the price.

The urbanization will have a community pool with saline chlorination and night lighting surrounded by a large solarium with lawn and a chill out overlooking the pool to share pleasant moments with family and friends.