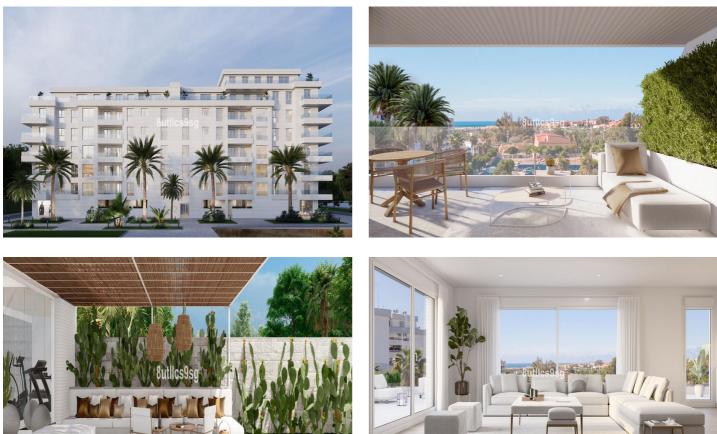

## Costa del Sol, Nueva Andalucía

Newly built apartment in one of the most expanding areas in Nueva Andalucia, Marbella, in the area of La Campana, surrounded by large avenues and walking distance to all kinds of services.

The apartment consists of 3 bedrooms and 2 bathrooms, the master en suite, open kitchen to the living room, fully equipped, and terrace overlooking the gardens of the urbanization.

The property has air conditioning and good finishes, as it should have a new home today. A subway parking space and a storage room are included in the price.

The urbanization will have a community pool with saline chlorination and night lighting surrounded by a large solarium with lawn and a chill out overlooking the pool to share pleasant moments with family and friends.