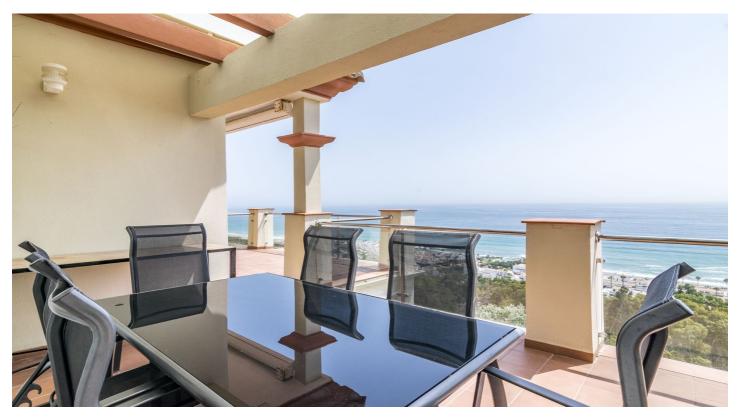

The house is distributed on one floor and has a spacious living room with direct access to a large terrace with open sea. It has an independent kitchen, 3 large bedrooms, one of them en suite and a bathroom. Includes a garage and storage room.

It has large common areas, gardens, walkways, swimming pool, easy access to the garage.

Located just two hundred meters from the sea, with the incredible advantage of being able to walk to a multitude of existing services in the area, such as restaurants, beach bars, supermarkets, pharmacies, shops, etc.