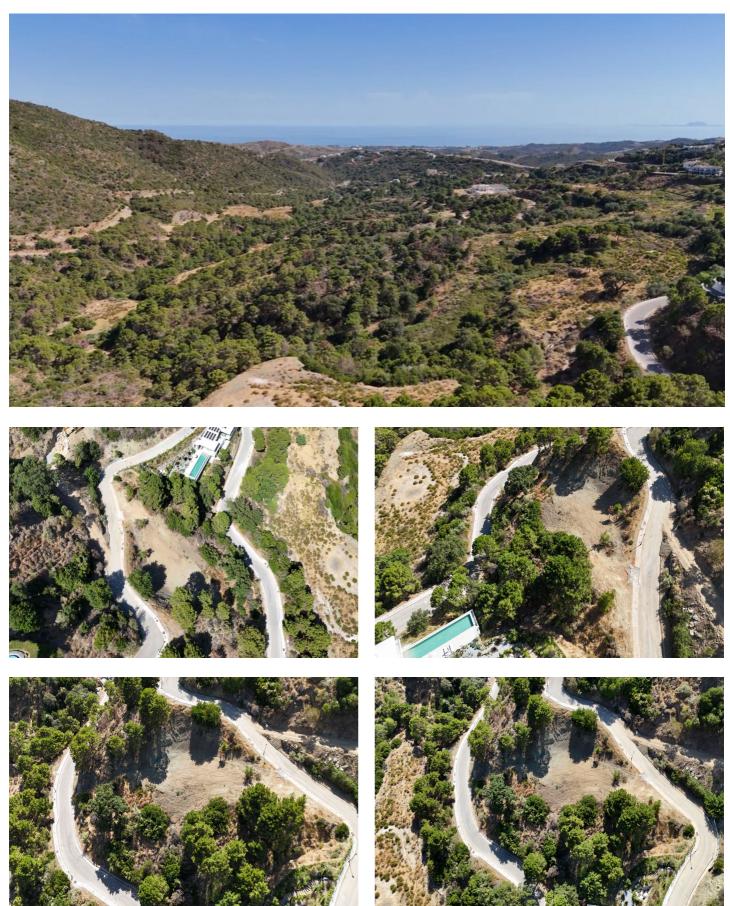

#### PRIME MONTE MAYOR RESIDENTIAL PLOT WITH BREATHTAKING VIEWS

Discover this exceptional 2.975 square-meter plot, available for purchase with villa construction permission to build 771 square-meter in the highly sought-after Monte Mayor urbanization. This expansive plot offers stunning panoramic views of the Mediterranean. With a buildability of 12.5% as per planning regulations, this site is perfect for your luxury property. Our design ensures that each plot retains its natural charm, providing owners with ample space and unparalleled privacy.

Monte Mayor is renowned for its breathtaking natural beauty and top-notch amenities, including 24-hour security. Despite its serene setting, the plot is conveniently accessible, just a 15-minute drive from the bustling hub of Puerto Banús, 25 minutes from Marbella, and less than 45 minutes from Málaga Airport.