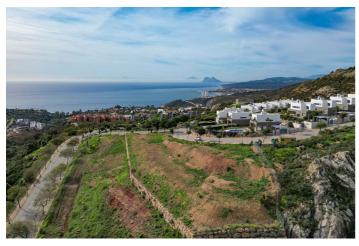

## Residential Plot for sale in Sotogrande, Sotogrande

440,000 €

Reference: R4502332 Plot Size: 977m<sup>2</sup>

## Costa de la Luz, Sotogrande

PLOT WITH PROJECT AND BUILDING LICENCE INCLUDED!!

BUILD YOUR DREAM VILLA WITHIN BAHIA DE LAS ROCAS, OFFERING PANORAMIC SEA VIEWS!

Situated in an elevated position surrounded by nature and offering breathtaking panoramic Mediterranean Sea, Gibraltar and North African Coast views and walking distance (900 meters) to a beautiful sandy beach!