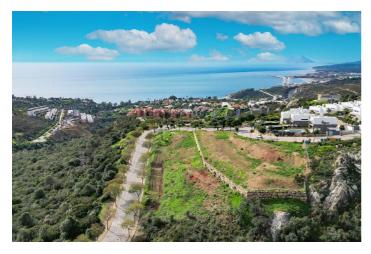

## Residential Plot for sale in Sotogrande, Sotogrande

440,000 €

Reference: R4502332 Plot Size: 977m<sup>2</sup>

## Costa de la Luz, Sotogrande

PLOT WITH PROJECT AND BUILDING LICENCE INCLUDED!!

BUILD YOUR DREAM VILLA WITHIN BAHIA DE LAS ROCAS, OFFERING PANORAMIC SEA VIEWS!

Situated in an elevated position surrounded by nature and offering breathtaking panoramic Mediterranean Sea, Gibraltar and North African Coast views and walking distance (900 meters) to a beautiful sandy beach!