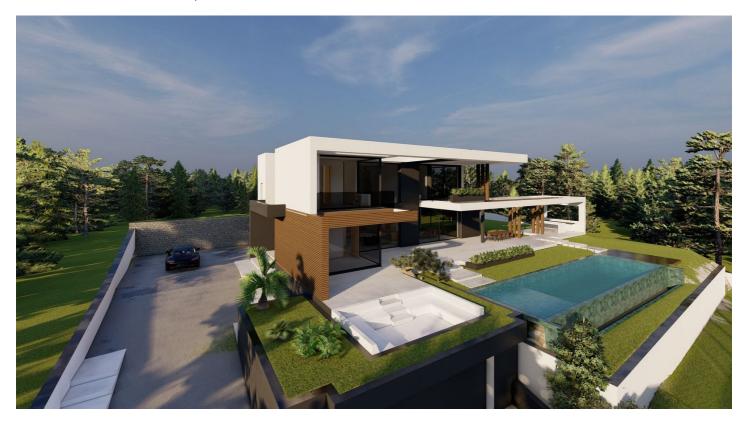

## Land for sale in Benahavís, Benahavís

550,000€

Reference: R4267858 Plot Size: 1,146m<sup>2</sup>

## Costa del Sol, Benahavís

¡Discover the land of your dreams in Paradise, Benahavis! This impressive plot of 1,146 m2 offers you the opportunity to build the villa you have always wanted, with a buildable surface of 654 m2 distributed over up to three floors. Located in a privileged environment, just 10 minutes from the golden beaches and 15 minutes from the exclusive Puerto Banus, this location is ideal for enjoying the Mediterranean life. You will also be just 20 minutes from the vibrant centre of Marbella.

The land has urban access road and is located in an urban core, which guarantees comfort and easy access to all services, restaurants and sports clubs nearby. If you prefer a faster option, you also have the possibility to purchase with an Architect project already done by the current owner or work with an architect to design your perfect home. Don't miss this unique opportunity to invest in one of the most sought after areas on the Costa del Sol.; Contact us for more details and start making your dream come true!