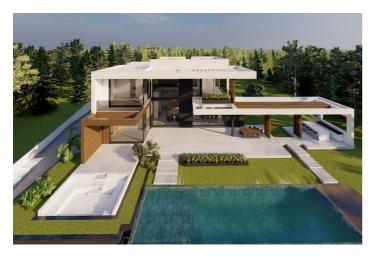

## Land for sale in Benahavís, Benahavís

550,000€

Reference: R4267858 Plot Size: 1,146m<sup>2</sup>

## Costa del Sol, Benahavís

¡Discover the land of your dreams in Paradise, Benahavis! This impressive plot of 1,146 m2 offers you the opportunity to build the villa you have always wanted, with a buildable surface of 654 m2 distributed over up to three floors. Located in a privileged environment, just 10 minutes from the golden beaches and 15 minutes from the exclusive Puerto Banus, this location is ideal for enjoying the Mediterranean life. You will also be just 20 minutes from the vibrant centre of Marbella.

The land has urban access road and is located in an urban core, which guarantees comfort and easy access to all services, restaurants and sports clubs nearby. If you prefer a faster option, you also have the possibility to purchase with an Architect project already done by the current owner or work with an architect to design your perfect home. Don't miss this unique opportunity to invest in one of the most sought after areas on the Costa del Sol.; Contact us for more details and start making your dream come true!