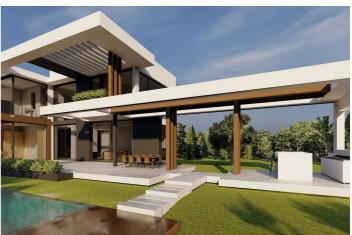

## Land for sale in Benahavís, Benahavís

550,000€

Reference: R4267858 Plot Size: 1,146m<sup>2</sup>

## Costa del Sol, Benahavís

¡Discover the land of your dreams in Paradise, Benahavis! This impressive plot of 1,146 m2 offers you the opportunity to build the villa you have always wanted, with a buildable surface of 654 m2 distributed over up to three floors. Located in a privileged environment, just 10 minutes from the golden beaches and 15 minutes from the exclusive Puerto Banus, this location is ideal for enjoying the Mediterranean life. You will also be just 20 minutes from the vibrant centre of Marbella.

The land has urban access road and is located in an urban core, which guarantees comfort and easy access to all services, restaurants and sports clubs nearby. If you prefer a faster option, you also have the possibility to purchase with an Architect project already done by the current owner or work with an architect to design your perfect home. Don't miss this unique opportunity to invest in one of the most sought after areas on the Costa del Sol.; Contact us for more details and start making your dream come true!