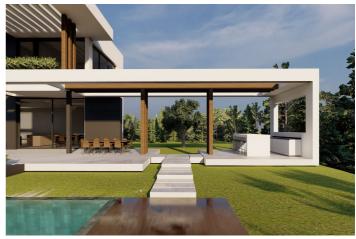

## Costa del Sol, Benahavís

¡Discover the land of your dreams in Paradise, Benahavis! This impressive plot of 1,146 m2 offers you the opportunity to build the villa you have always wanted, with a buildable surface of 654 m2 distributed over up to three floors. Located in a privileged environment, just 10 minutes from the golden beaches and 15 minutes from the exclusive Puerto Banus, this location is ideal for enjoying the Mediterranean life. You will also be just 20 minutes from the vibrant centre of Marbella.