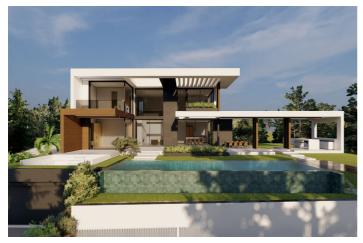

## Land for sale in Benahavís, Benahavís

550,000€

Reference: R4267858 Plot Size: 1,146m<sup>2</sup>

## Costa del Sol, Benahavís

¡Discover the land of your dreams in Paradise, Benahavis! This impressive plot of 1,146 m2 offers you the opportunity to build the villa you have always wanted, with a buildable surface of 654 m2 distributed over up to three floors. Located in a privileged environment, just 10 minutes from the golden beaches and 15 minutes from the exclusive Puerto Banus, this location is ideal for enjoying the Mediterranean life. You will also be just 20 minutes from the vibrant centre of Marbella.

The land has urban access road and is located in an urban core, which guarantees comfort and easy access to all services, restaurants and sports clubs nearby. If you prefer a faster option, you also have the possibility to purchase with an Architect project already done by the current owner or work with an architect to design your perfect home. Don't miss this unique opportunity to invest in one of the most sought after areas on the Costa del Sol.; Contact us for more details and start making your dream come true!