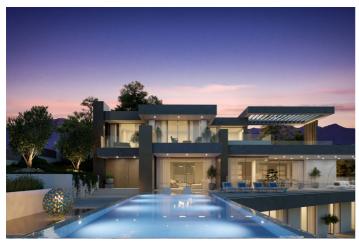

## Costa del Sol, Benahavís

Situated in the stunning Marbella Club Golf Resort, this remarkable plot, complete with a turnkey project, is a rare gem. The expansive villa, spanning 650m2 on a generous 2000m2 plot, comprises four bedrooms, each with ensuite bathrooms, all opening onto terraces that showcase breathtaking views of green hills and the captivating Mediterranean coast.

The villa's design embraces an open-plan living concept, seamlessly connecting with vast terraces that gracefully curve around the property, guiding residents toward a picturesque swimming pool. Airy hallways, illuminated by abundant natural light streaming through immense glass windows, create a seamless flow throughout the residence.