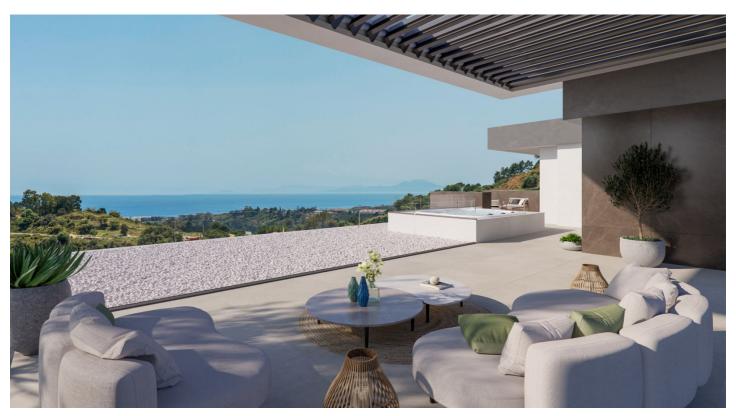

## Costa del Sol, Benahavís

Situated in the stunning Marbella Club Golf Resort, this remarkable plot, complete with a turnkey project, is a rare gem. The expansive villa, spanning 650m2 on a generous 2000m2 plot, comprises four bedrooms, each with ensuite bathrooms, all opening onto terraces that showcase breathtaking views of green hills and the captivating Mediterranean coast.

The villa's design embraces an open-plan living concept, seamlessly connecting with vast terraces that gracefully curve around the property, guiding residents toward a picturesque swimming pool. Airy hallways, illuminated by abundant natural light streaming through immense glass windows, create a seamless flow throughout the residence.