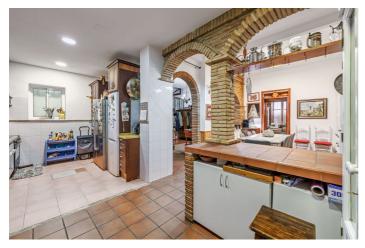

## Costa del Sol, Málaga

Lovely house with terrace, patio and a plunge pool located in La Trinidad neighborhood, close to Malaga's Historic Centre.

Distributed across two levels, this property features a well-organized layout. On the ground floor, you'Il find an inviting entrance hall leading to a cozy living room with a fireplace. The elegant, fully-equipped kitchen and the dining room are separated from the living space by arched walls adorned with exquisite brick laying, providing an authentically charming atmosphere. There is also a versatile work/hobby room and a bathroom on this level, as well as access to a patio offering a plunge pool and barbecue facilities.