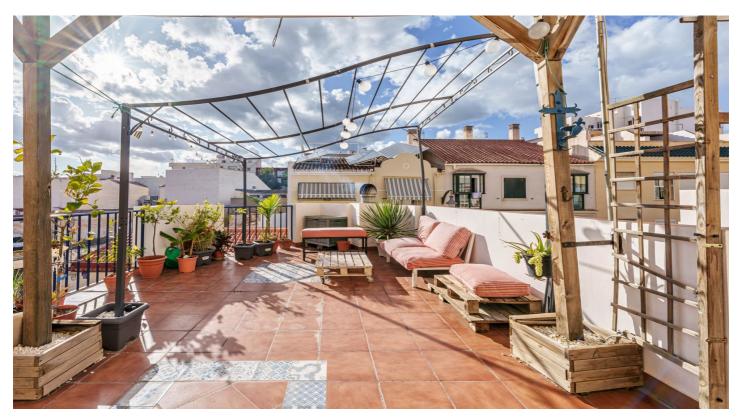

Ascending to the first floor, you'll discover the sleeping quarters comprising five bright and roomy bedrooms and a bathroom. The main bedroom is equipped with a gas fireplace. From this level you can access a large terrace revealing stunning views of the centre of Malaga. This expansive outdoor space is designed to provide comfortable seating and dining areas, making it an ideal spot for relaxation while enjoying the scenic surroundings.