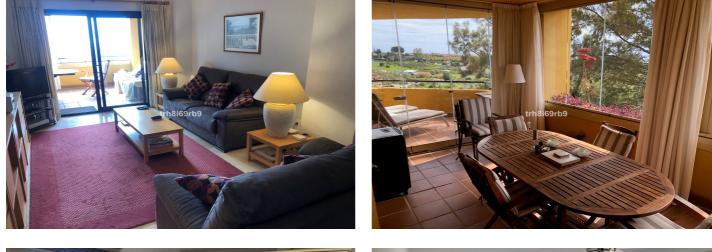

## Costa del Sol, Selwo

PANORAMIC VIEWS!

A lovely, spacious 3 bed, 2 bath apartment located in a well established community in Selwo, with covered parking and storeroom included in the sale.

The property consists of a spacious kitchen with separate utility room, a large lounge/dining area which leads out to a spacious terrace which is enclosed with glass curtains, from which there are panoramic views of the sea, Gibraltar, North Africa and La Concha. The 2 guest bedrooms share access to a family bathroom and the master bedroom has an en-suite bathroom and access to an open terrace, which is an extension of the main terrace. The property has an allocated parking space under a covered car port and a separate storeroom of 6m2.