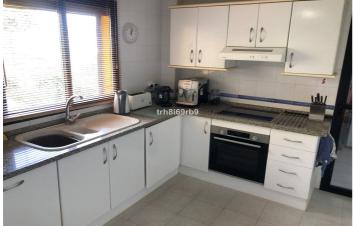

## Costa del Sol, Selwo

PANORAMIC VIEWS!

A lovely, spacious 3 bed, 2 bath apartment located in a well established community in Selwo, with covered parking and storeroom included in the sale.

The property consists of a spacious kitchen with separate utility room, a large lounge/dining area which leads out to a spacious terrace which is enclosed with glass curtains, from which there are panoramic views of the sea, Gibraltar, North Africa and La Concha. The 2 guest bedrooms share access to a family bathroom and the master bedroom has an en-suite bathroom and access to an open terrace, which is an extension of the main terrace. The property has an allocated parking space under a covered car port and a separate storeroom of 6m2.