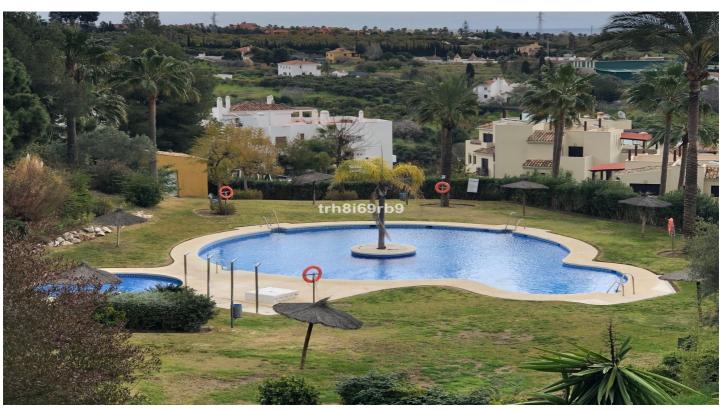

The community has a large swimming pool, beautifully manicured gardens and is located in the area of Selwo, which is just off the New Golden Mile stretch of the A7 coast road, 5 mins drive to the beach, 10 mins drive to Estepona, 15 mins drive to Puerto Banus and 45 mins drive to Malaga and Gibraltar airports.