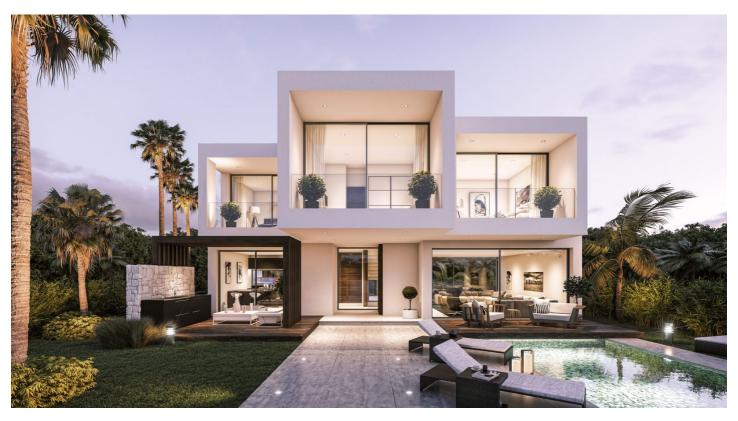

## Costa del Sol, New Golden Mile

We are pleased to present an attractive investment opportunity in the form of a villa, which includes all the necessary licenses and approvals for its construction. This villa can be acquired in its current state, along with the licenses, or as a completed project, with a short turnaround time of just 6 months.

Originally part of the La Boladilla Village development, which faced unfortunate delays, the legal matters surrounding this development have now been successfully resolved with the previous developers. With new plans and licenses approved by the Town Hall, construction on the villa is ready to resume, ensuring a turnkey property will be delivered within 6 months. The villa can be purchased in its current state for 750,000€ or as a completed project for 1,200,000€.

Strategically located on the esteemed New Golden Mile, the villa enjoys a prime position with breathtaking south-facing views of the sea. Its design features an inviting open-plan living space, three bedrooms, and a spacious basement that spans the entire footprint of the house. In addition, the property includes a private pool that complements the outdoor amenities.