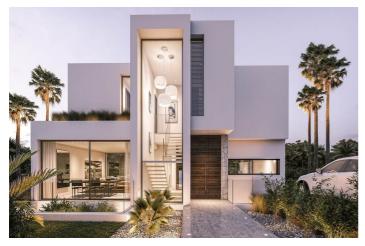

## Costa del Sol, New Golden Mile

We are pleased to present an attractive investment opportunity in the form of a villa, which includes all the necessary licenses and approvals for its construction. This villa can be acquired in its current state, along with the licenses, or as a completed project, with a short turnaround time of just 6 months.

Originally part of the La Boladilla Village development, which faced unfortunate delays, the legal matters surrounding this development have now been successfully resolved with the previous developers. With new plans and licenses approved by the Town Hall, construction on the villa is ready to resume, ensuring a turnkey property will be delivered within 6 months. The villa can be purchased in its current state for 750,000€ or as a completed project for 1,200,000€.

Strategically located on the esteemed New Golden Mile, the villa enjoys a prime position with breathtaking south-facing views of the sea. Its design features an inviting open-plan living space, three bedrooms, and a spacious basement that spans the entire footprint of the house. In addition, the property includes a private pool that complements the outdoor amenities.