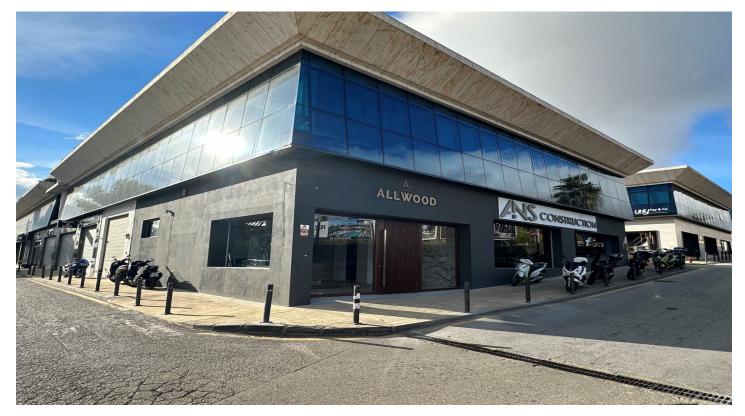

## Costa del Sol, Puerto Banús

Commercial permises of 504sqm in Centro Puerta de Banus, next to BMW /Porsche garage, Shell petrol station and Alzambra, with fantastic visibility from the road. Spread over two floors, with the ground floor at street level and a basement featuring a toilet/shower room. The high ceiling of 4.5 meters allows for the addition of a mezzanine if desired. Recently refurbished as an architect's office, the property boasts a modern appearance with a predominantly glass frontal facade. The property is rented out until 2027 and therefore offers a 5% garantied rental return for another 4 years. Sold with 2 parking spaces in the underground garage.