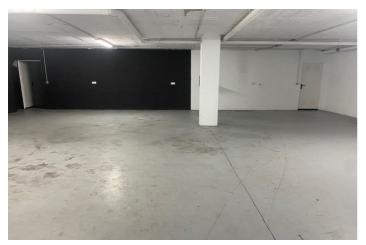

## Costa del Sol, Puerto Banús

Commercial permises of 504sqm in Centro Puerta de Banus, next to BMW /Porsche garage, Shell petrol station and Alzambra, with fantastic visibility from the road. Spread over two floors, with the ground floor at street level and a basement featuring a toilet/shower room. The high ceiling of 4.5 meters allows for the addition of a mezzanine if desired. Recently refurbished as an architect's office, the property boasts a modern appearance with a predominantly glass frontal facade. The property is rented out until 2027 and therefore offers a 5% garantied rental return for another 4 years. Sold with 2 parking spaces in the underground garage.