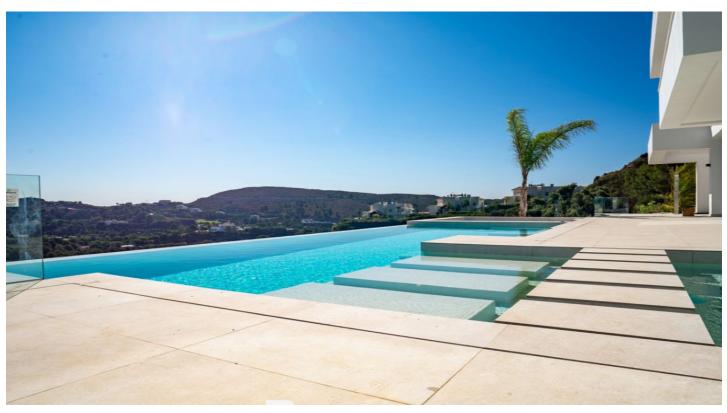

## Costa del Sol, Benahavís

Newly constructed, this five-bedroom residence boasts stunning countryside vistas within the exclusive gated community of Monte Mayor in Benahavís.

This property spans two levels, with a remarkable solarium providing impressive views from nearly every room. The modern, upscale kitchen features Corian cabinetry, Neff appliances, and a generous island with a hob and sink. A separate utility and laundry room add to the convenience.

Situated in the lower part of Monte Mayor, this property is approximately a ten-minute drive from the coastline. Monte Mayor itself is a vast, private estate in Benahavís known for its excellent security and extensive amenities, including a golf course and clubhouse.

## **Features:**

Orientation Features **Covered Terrace** South East **Private Terrace Ensuite Bathroom Fitted Wardrobes** Solarium Wood Flooring Barbeque Views Setting Mountain Close To Golf Panoramic **Close To Shops** Country **Close To Town** Pool **Close To Schools** Pool Furniture Kitchen Not Furnished Private Garden Security Parking Private **Electric Blinds Energy Rating CO2** Emission Rating В В