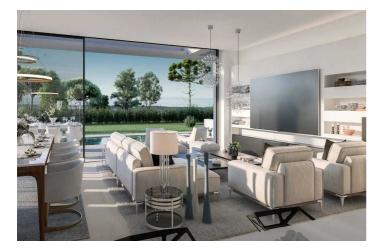

Situated as a corner property, the villa offers maximum tranquility at the lower part of the residence. Spanning two levels with an additional mezzanine floor, the entrance is adorned with a welcoming porch. The main entrance, positioned on the upper floor, serves as the focal level of the house. Upon entering, a grand open-plan living space unfolds, characterized by high ceilings and expansive windows that usher in abundant natural light. This space includes a fully equipped kitchen with Siemens appliances, a spacious salon, a dining room, and a convenient guest toilet. The living areas seamlessly extend to expansive terraces covered by a pergola, leading to the verdant gardens and a delightful swimming pool. On one side of the villa, the master bedroom, complete with an ensuite bathroom, offers a tranquil retreat. On the opposite side of the foyer, a broad staircase ascends to the mezzanine floor, revealing two additional bedrooms sharing a communal bathroom. The bathrooms feature fittings by Villeroy & Boch and taps by Grohe.