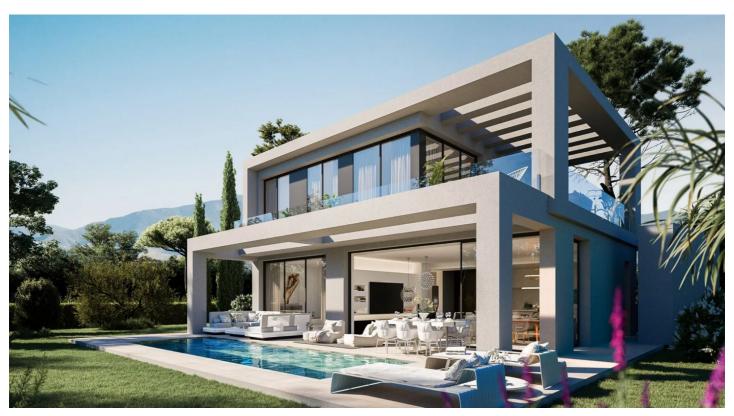

## Costa del Sol, Benahavís

Introducing an exquisite, newly constructed villa nestled within a secure gated community, a mere five-minute drive from the town and beach. This opulent community features a club house, spa, gym, lush Mediterranean gardens, and breathtaking panoramic sea views.

Situated as a corner property, the villa offers maximum tranquility at the lower part of the residence. Spanning two levels with an additional mezzanine floor, the entrance is adorned with a welcoming porch. The main entrance, positioned on the upper floor, serves as the focal level of the house. Upon entering, a grand open-plan living space unfolds, characterized by high ceilings and expansive windows that usher in abundant natural light. This space includes a fully equipped kitchen with Siemens appliances, a spacious salon, a dining room, and a convenient guest toilet. The living areas seamlessly extend to expansive terraces covered by a pergola, leading to the verdant gardens and a delightful swimming pool. On one side of the villa, the master bedroom, complete with an ensuite bathroom, offers a tranquil retreat. On the opposite side of the foyer, a broad staircase ascends to the mezzanine floor, revealing two additional bedrooms sharing a communal bathroom. The bathrooms feature fittings by Villeroy & Boch and taps by Grohe.