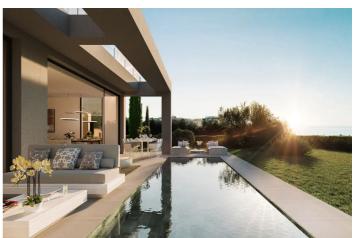

Situated as a corner property, the villa offers maximum tranquility at the lower part of the residence. Spanning two levels with an additional mezzanine floor, the entrance is adorned with a welcoming porch. The main entrance, positioned on the upper floor, serves as the focal level of the house. Upon entering, a grand open-plan living space unfolds, characterized by high ceilings and expansive windows that usher in abundant natural light. This space includes a fully equipped kitchen with Siemens appliances, a spacious salon, a dining room, and a convenient guest toilet. The living areas seamlessly extend to expansive terraces covered by a pergola, leading to the verdant gardens and a delightful swimming pool. On one side of the villa, the master bedroom, complete with an ensuite bathroom, offers a tranquil retreat. On the opposite side of the foyer, a broad staircase ascends to the mezzanine floor, revealing two additional bedrooms sharing a communal bathroom. The bathrooms feature fittings by Villeroy & Boch and taps by Grohe.

PoolKitchenGardenPrivateFully FittedPrivate

**Parking**Private

**Panoramic**