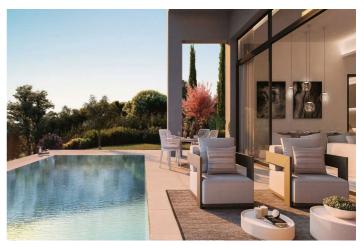

Situated as a corner property, the villa offers maximum tranquility at the lower part of the residence. Spanning two levels with an additional mezzanine floor, the entrance is adorned with a welcoming porch. The main entrance, positioned on the upper floor, serves as the focal level of the house. Upon entering, a grand open-plan living space unfolds, characterized by high ceilings and expansive windows that usher in abundant natural light. This space includes a fully equipped kitchen with Siemens appliances, a spacious salon, a dining room, and a convenient guest toilet. The living areas seamlessly extend to expansive terraces covered by a pergola, leading to the verdant gardens and a delightful swimming pool. On one side of the villa, the master bedroom, complete with an ensuite bathroom, offers a tranquil retreat. On the opposite side of the foyer, a broad staircase ascends to the mezzanine floor, revealing two additional bedrooms sharing a communal bathroom. The bathrooms feature fittings by Villeroy & Boch and taps by Grohe.

PoolKitchenGardenPrivateFully FittedPrivate

**Parking**Private

**Panoramic**