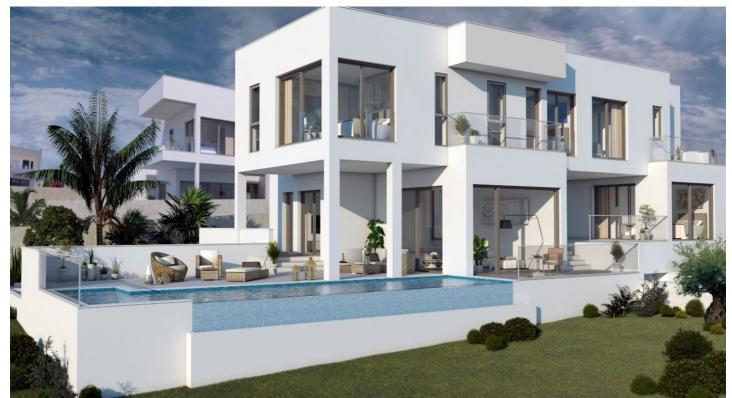

## Costa del Sol, Marbella

ULTIMATE LIFESTYLES

Wonderful villa located in Elviria-Marbella, privileged location, luxurious promotion, located in Santa María Golf complex that has a select Country Club, in addition to being surrounded by the main golf courses on the Costa del Sol The villa has been meticulously designed in a modern style and contemporary, in high quality Porcelanosa, but at the same time with a functional distribution, which allows you to enjoy a comfortable and pleasant villa, where you can enjoy views of the Mediterranean Sea and the golf course. Unbeatable area surrounded by primary services, just 10 minutes by car from the center of Marbella, 15 minutes from Puerto Banús and 5 minutes from the best beaches on the Costa del Sol. House with 4 bedrooms, 4 en-suite bathrooms and a toilet, connected to all floors by elevator. On the ground floor we have a bedroom with an en-suite bathroom, a spacious living-dining room with an open kitchen and access to a magnificent terrace that is next to a beautiful 12x3m2 saltwater pool.

The upper floor has 3 bedrooms, a dressing room and 3 en-suite bathrooms and the upper floor offers a solarium with a chill-out area to enjoy the magnificent sea views.

Basement floor with garage for 2 or more cars and extra room for possible gym or cinema.