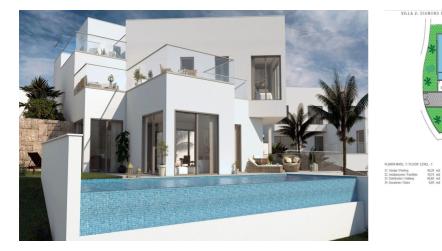

## 2,300,000 €

Reference: R4058296 Bedrooms: 4 Bathrooms: 5 Plot Size: 1,011m<sup>2</sup> Build Size: 446m<sup>2</sup>

VILLA 2: DIAMOND PLANTAS / PLANS

19,90 m2 8,25 m2 8,00 m2 18,95 m2 7,80 m2 13,70 m2 6,90 m2 13,70 m2 6,75 m2 20,60 m2

## Costa del Sol, Marbella

ULTIMATE LIFESTYLES

Wonderful villa located in Elviria-Marbella, privileged location, luxurious promotion, located in Santa María Golf complex that has a select Country Club, in addition to being surrounded by the main golf courses on the Costa del Sol The villa has been meticulously designed in a modern style and contemporary, in high quality Porcelanosa, but at the same time with a functional distribution, which allows you to enjoy a comfortable and pleasant villa, where you can enjoy views of the Mediterranean Sea and the golf course. Unbeatable area surrounded by primary services, just 10 minutes by car from the center of Marbella, 15 minutes from Puerto Banús and 5 minutes from the best beaches on the Costa del Sol. House with 4 bedrooms, 4 en-suite bathrooms and a toilet, connected to all floors by elevator. On the ground floor we have a bedroom with an en-suite bathroom, a spacious living-dining room with an open kitchen and access to a magnificent terrace that is next to a beautiful 12x3m2 saltwater pool.