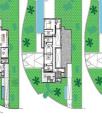

## 2,300,000 €

Reference: R4058296 Bedrooms: 4 Bathrooms: 5 Plot Size: 1,011m<sup>2</sup> Build Size: 446m<sup>2</sup>

VILLA 2: DIAMOND PLANTAS / PLANS

19,90 m2 8,25 m2 8,00 m2 18,95 m2 7,80 m2 13,70 m2 6,90 m2 13,70 m2 6,75 m2 20,60 m2