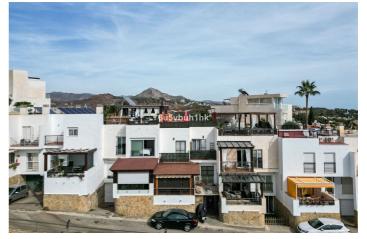

## Costa del Sol, Málaga

This beautiful townhouse is located in the area of El Limonar / Gibralfaro, about 15 minutes walk from the historic centre and the beach. The community also has a social club, paddle tennis courts, green areas and two salt water swimming pools. The house has been recently refurbished, with a kitchen of the prestigious brand Schmidt Kitchens, new bathrooms and panoramic windows. The house is distributed over 4 floors. When entering the house, on the ground floor, there is a spacious living room with views to Malaga, a fireplace, a modern and equipped kitchen, a bathroom, a wardrobe and an outside storage room. In the basement, there is a garage for one vehicle, a hobby room, an office and an additional room. Furthermore, you have an additional parking space in the private and gated parking of the urbanisation. The sleeping area consists of three spacious bedrooms with fitted wardrobes and two bathrooms as well as an ironing room. All bedrooms offer stunning views over the city of Malaga. The jewel of the house is the roof terrace. It has a bar, sink, fridge, barbecue and IPE wood flooring. The terrace is fully illuminated with LED lights, perfect for enjoying summer and winter evenings. It also has electric awnings and glass curtains on the south-east side, offering unbeatable views of the Limonar, the centre of Malaga and the mountains. The property is in perfect condition and has been continuously improved. It has 2 cm thick JATOBA wooden floors, air conditioning in all rooms, hot water from solar panels and internet wiring throughout the house, with a real speed of 600 megabytes in any room. It also has a reverse osmosis water purification system.