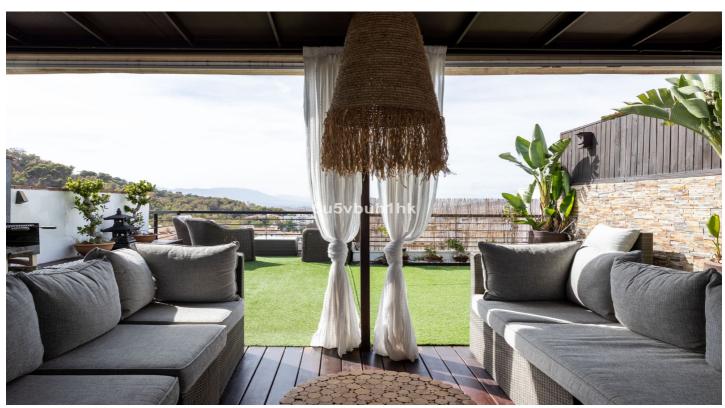

## Costa del Sol, Málaga

This beautiful townhouse is located in the area of El Limonar / Gibralfaro, about 15 minutes walk from the historic centre and the beach. The community also has a social club, paddle tennis courts, green areas and two salt water swimming pools. The house has been recently refurbished, with a kitchen of the prestigious brand Schmidt Kitchens, new bathrooms and panoramic windows. The house is distributed over 4 floors. When entering the house, on the ground floor, there is a spacious living room with views to Malaga, a fireplace, a modern and equipped kitchen, a bathroom, a wardrobe and an outside storage room. In the basement, there is a garage for one vehicle, a hobby room, an office and an additional room. Furthermore, you have an additional parking space in the private and gated parking of the urbanisation. The sleeping area consists of three spacious bedrooms with fitted wardrobes and two bathrooms as well as an ironing room. All bedrooms offer stunning views over the city of Malaga. The jewel of the house is the roof terrace. It has a bar, sink, fridge, barbecue and IPE wood flooring. The terrace is fully illuminated with LED lights, perfect for enjoying summer and winter evenings. It also has electric awnings and glass curtains on the south-east side, offering unbeatable views of the Limonar, the centre of Malaga and the mountains. The property is in perfect condition and has been continuously improved. It has 2 cm thick JATOBA wooden floors, air conditioning in all rooms, hot water from solar panels and internet wiring throughout the house, with a real speed of 600 megabytes in any room. It also has a reverse osmosis water purification system.