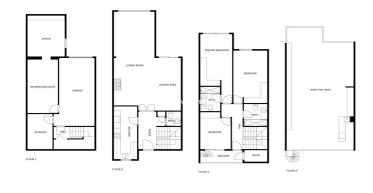

## Townhouse for sale in Málaga, Málaga

Reference: R4450663

Bedrooms: 6 Bathrooms: 3 Plot Size: 84m<sup>2</sup>

Build Size: 300m<sup>2</sup> Terrace: 80m<sup>2</sup>

## Costa del Sol, Málaga

This beautiful townhouse is located in the area of El Limonar / Gibralfaro, about 15 minutes walk from the historic centre and the beach. The community also has a social club, paddle tennis courts, green areas and two salt water swimming pools. The house has been recently refurbished, with a kitchen of the prestigious brand Schmidt Kitchens, new bathrooms and panoramic windows. The house is distributed over 4 floors. When entering the house, on the ground floor, there is a spacious living room with views to Malaga, a fireplace, a modern and equipped kitchen, a bathroom, a wardrobe and an outside storage room. In the basement, there is a garage for one vehicle, a hobby room, an office and an additional room. Furthermore, you have an additional parking space in the private and gated parking of the urbanisation. The sleeping area consists of three spacious bedrooms with fitted wardrobes and two bathrooms as well as an ironing room. All bedrooms offer stunning views over the city of Malaga. The jewel of the house is the roof terrace. It has a bar, sink, fridge, barbecue and IPE wood flooring. The terrace is fully illuminated with LED lights, perfect for enjoying summer and winter evenings. It also has electric awnings and glass curtains on the south-east side, offering unbeatable views of the Limonar, the centre of Malaga and the mountains. The property is in perfect condition and has been continuously improved. It has 2 cm thick JATOBA wooden floors, air conditioning in all rooms, hot water from solar panels and internet wiring throughout the house, with a real speed of 600 megabytes in any room. It also has a reverse osmosis water purification system.