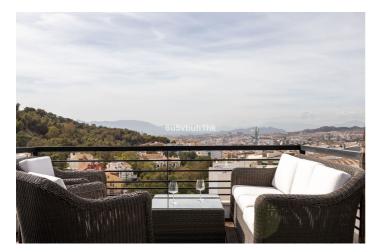

## Costa del Sol, Málaga

This beautiful townhouse is located in the area of El Limonar / Gibralfaro, about 15 minutes walk from the historic centre and the beach. The community also has a social club, paddle tennis courts, green areas and two salt water swimming pools. The house has been recently refurbished, with a kitchen of the prestigious brand Schmidt Kitchens, new bathrooms and panoramic windows. The house is distributed over 4 floors. When entering the house, on the ground floor, there is a spacious living room with views to Malaga, a fireplace, a modern and equipped kitchen, a bathroom, a wardrobe and an outside storage room. In the basement, there is a garage for one vehicle, a hobby room, an office and an additional room. Furthermore, you have an additional parking space in the private and gated parking of the urbanisation. The sleeping area consists of three spacious bedrooms with fitted wardrobes and two bathrooms as well as an ironing room. All bedrooms offer stunning views over the city of Malaga. The jewel of the house is the roof terrace. It has a bar, sink, fridge, barbecue and IPE wood flooring. The terrace is fully illuminated with LED lights, perfect for enjoying summer and winter evenings. It also has electric awnings and glass curtains on the south-east side, offering unbeatable views of the Limonar, the centre of Malaga and the mountains. The property is in perfect condition and has been continuously improved. It has 2 cm thick JATOBA wooden floors, air conditioning in all rooms, hot water from solar panels and internet wiring throughout the house, with a real speed of 600 megabytes in any room. It also has a reverse osmosis water purification system.