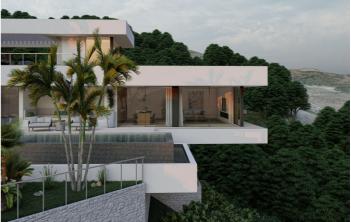

## Residential Plot for sale in Benahavís, Benahavís

Reference: R4020820 Bedrooms: 3 Bathrooms: 5 Plot Size: 3,473m<sup>2</sup> Terrace: 226m<sup>2</sup>

## Costa del Sol, Benahavís

Plot+Project+License

Residential Plot, Benahavís, Costa del Sol. Garden/Plot 3473 m<sup>2</sup>.

Setting : Close To Golf, Urbanisation. Orientation : South. Condition : Excellent. Views : Sea, Mountain, Panoramic. Features : Access for people with reduced mobility. Security : Gated Complex, 24 Hour Security. Utilities : Electricity, Drinkable Water, Telephone, Gas. Category : Luxury, Off Plan, With Planning Permission, Contemporary.

## **Features:**

Features Access for people with reduced mobility

Setting Close To Golf Urbanisation Utilities Electricity Drinkable Water Telephone Gas **Orientation** South

Condition Excellent

**Category** Luxury Off Plan With Planning Permission Contemporary Views Sea Mountain Panoramic Security Gated Complex 24 Hour Security