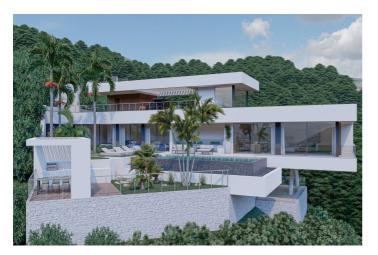

## Residential Plot for sale in Benahavís, Benahavís

Reference: R4020820 Bedrooms: 3 Bathrooms: 5 Plot Size: 3,473m<sup>2</sup> Terrace: 226m<sup>2</sup>

## Costa del Sol, Benahavís

Plot+Project+License

Residential Plot, Benahavís, Costa del Sol. Garden/Plot 3473 m<sup>2</sup>.

Setting : Close To Golf, Urbanisation. Orientation : South. Condition : Excellent. Views : Sea, Mountain, Panoramic. Features : Access for people with reduced mobility. Security : Gated Complex, 24 Hour Security. Utilities : Electricity, Drinkable Water, Telephone, Gas. Category : Luxury, Off Plan, With Planning Permission, Contemporary.

## **Features:**

Features Access for people with reduced mobility

Setting Close To Golf Urbanisation Utilities Electricity Drinkable Water Telephone Gas **Orientation** South

Condition Excellent

**Category** Luxury Off Plan With Planning Permission Contemporary Views Sea Mountain Panoramic Security Gated Complex 24 Hour Security