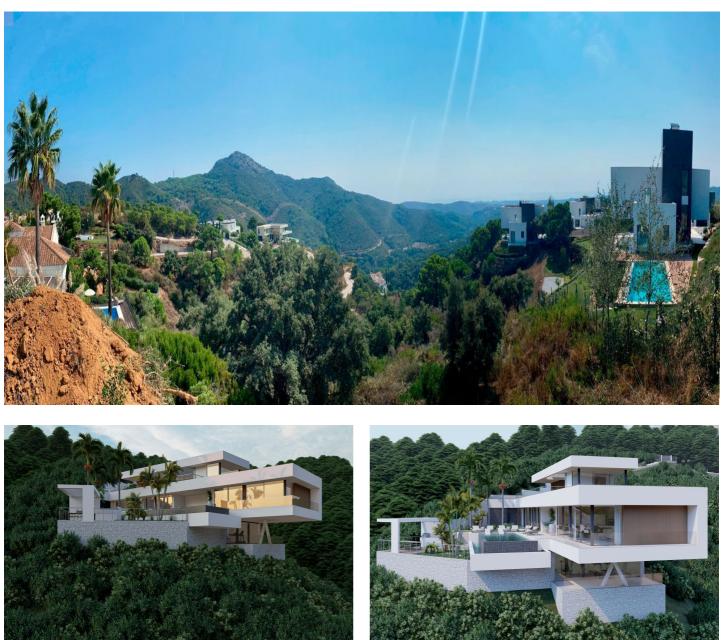

## Residential Plot for sale in Benahavís, Benahavís

Reference: R4020820 Bedrooms: 3 Bathrooms: 5 Plot Size: 3,473m<sup>2</sup> Terrace: 226m<sup>2</sup>

## Costa del Sol, Benahavís

Plot+Project+License

Residential Plot, Benahavís, Costa del Sol. Garden/Plot 3473 m<sup>2</sup>.

Setting : Close To Golf, Urbanisation. Orientation : South. Condition : Excellent. Views : Sea, Mountain, Panoramic. Features : Access for people with reduced mobility. Security : Gated Complex, 24 Hour Security. Utilities : Electricity, Drinkable Water, Telephone, Gas. Category : Luxury, Off Plan, With Planning Permission, Contemporary.

## **Features:**

Features Access for people with reduced mobility

Setting Close To Golf Urbanisation Utilities Electricity Drinkable Water Telephone Gas **Orientation** South

Condition Excellent

**Category** Luxury Off Plan With Planning Permission Contemporary Views Sea Mountain Panoramic Security Gated Complex 24 Hour Security