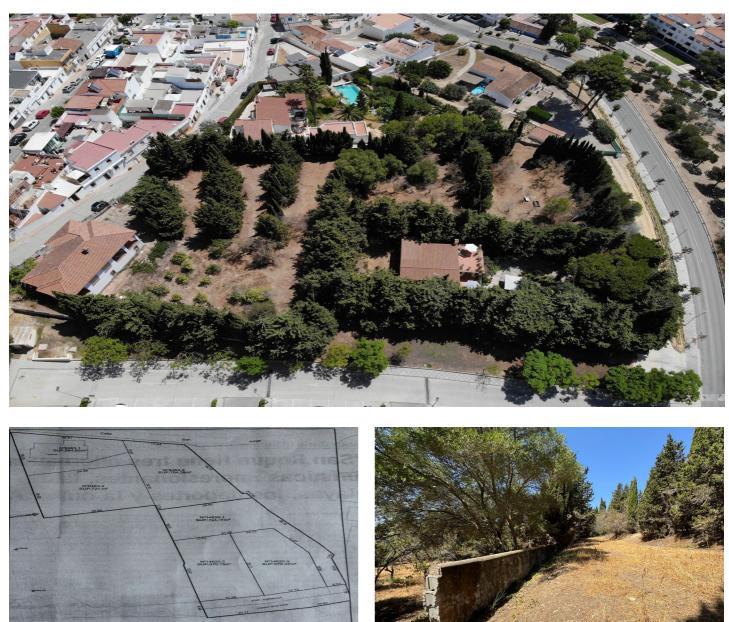

# Residential Plot for sale in San Roque, San Roque

**Reference:** R4821094 **Plot Size:** 4,270m<sup>2</sup> **Build Size:** 200m<sup>2</sup>

This 4,270 m<sup>2</sup> plot, surrounded by lush gardens with mature trees providing shade and privacy, offers an atmosphere of absolute tranquility, while the views of the countryside, the sea, and the picturesque village further enhance its appeal. The south-facing orientation ensures enviable brightness throughout the day, making this a perfect retreat for those seeking peace and serenity.

The main advantage of this property lies in its development potential. The plot is subdividable, allowing for the construction of up to six villas of 200 m<sup>2</sup> each. The land features several levels, ensuring that each home can maintain unobstructed views without interference from the others. Additionally, it currently includes a 312 m<sup>2</sup> villa ready for renovation, boasting spectacular sea views, offering a unique opportunity for those wishing to create a custom home or develop a high-end real estate project.

With all essential utilities already installed, including electricity, water, and internet, this property ensures immediate comfort and connectivity. Furthermore, nearby amenities such as restaurants, shops, golf courses, and schools make this an excellent investment opportunity in one of the most desirable areas of the region.